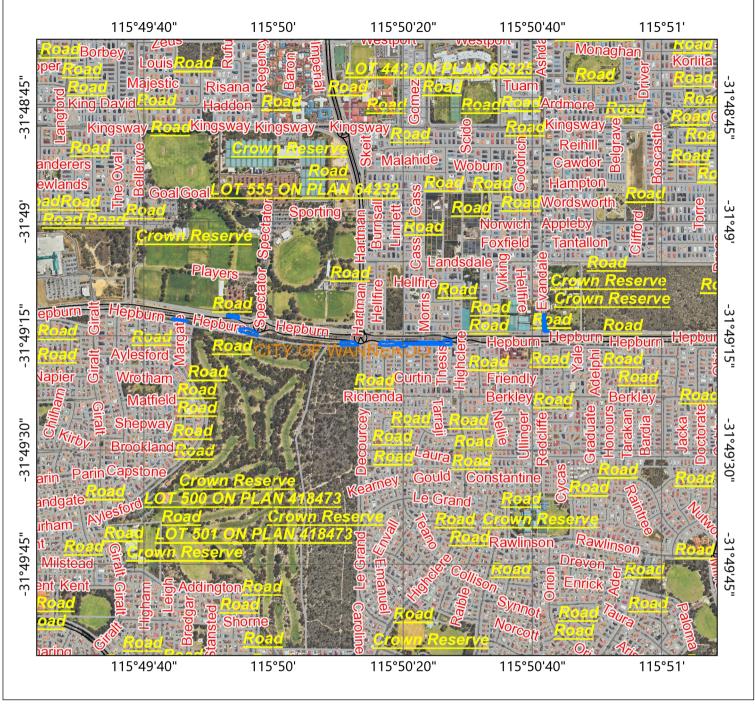

## CPS 3731/8 - Map I

## Legend ☑ CPS areas applied to clear — Roads - State Roads — Roads - Major Roads — Roads - Minor Roads □ Land Tenure □ Local Government Authorities 0.5 0.23 0.5 Kilometers WGS\_1984\_Web\_Mercator\_Auxiliary\_Sphere