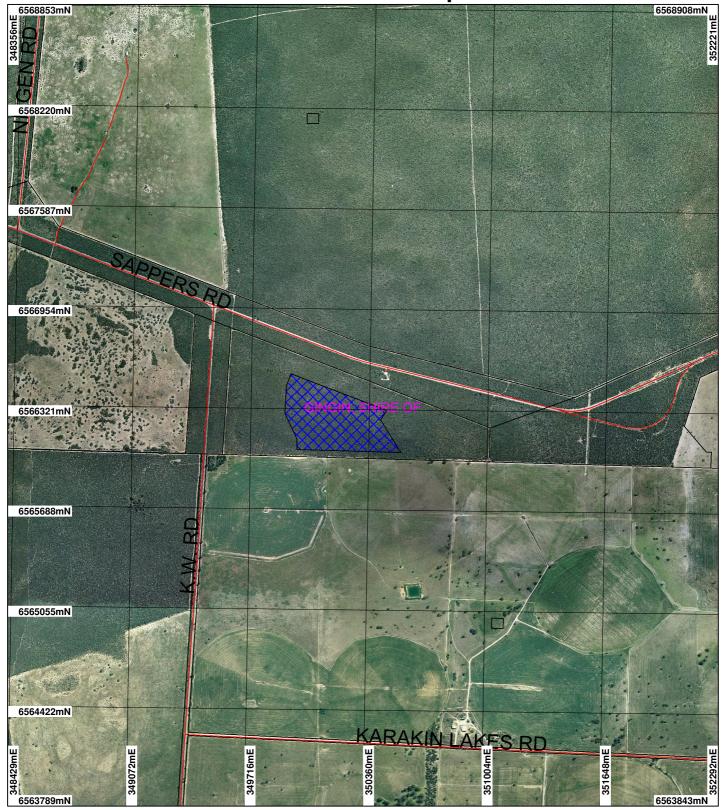

## CPS 3765/1 - Map

## LEGEND

Clearing Instruments
Areas Applied to Clear
Areas Subject to Conditions
Areas Approved to Clear
Areas Approved to Clear
Areas Approved to Clear
Cadastre

Local Government Authorities

Ledge Point 50cm Orthomosaic - Landgate 2008

Geocentric Datum Australia 1994 Note: the data in this map have not been projected. This may result in geometric distortion or measurement inaccuracies.

..... Date .....

Information derived from this map should be confirmed with the data custodian acknowleged by the agency acronym in the legend.