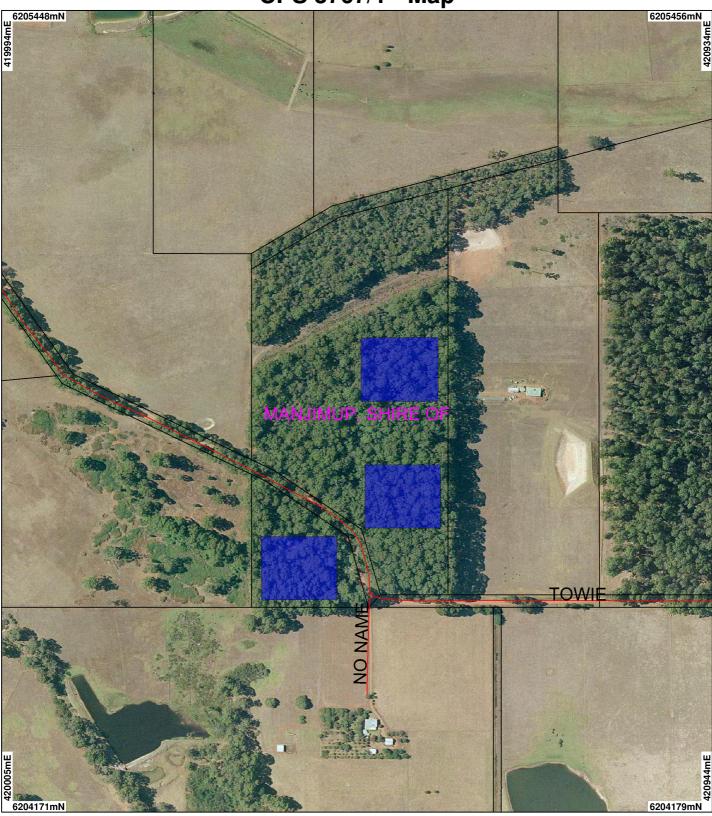

**CPS 3767/1 - Map** 

Cadastre\_1

✓ Road Centrelines Clearing Instruments

Areas Applied to Clear (cont)

Areas Subject to Conditions
Areas Approved to Clear

Local Government Authorities

Western Australia Landsat Mosaic 25m - AGO 2006

## Geocentric Datum Australia 1994

Note: the data in this map have not been projected. This may result in geometric distortion or measurement inaccuracies.

Information derived from this map should be confirmed with the data custodian acknowleged by the agency acronym in the legend.

Department of Environment and Conservation

Our environment, our future WA Crown Copyright 2002