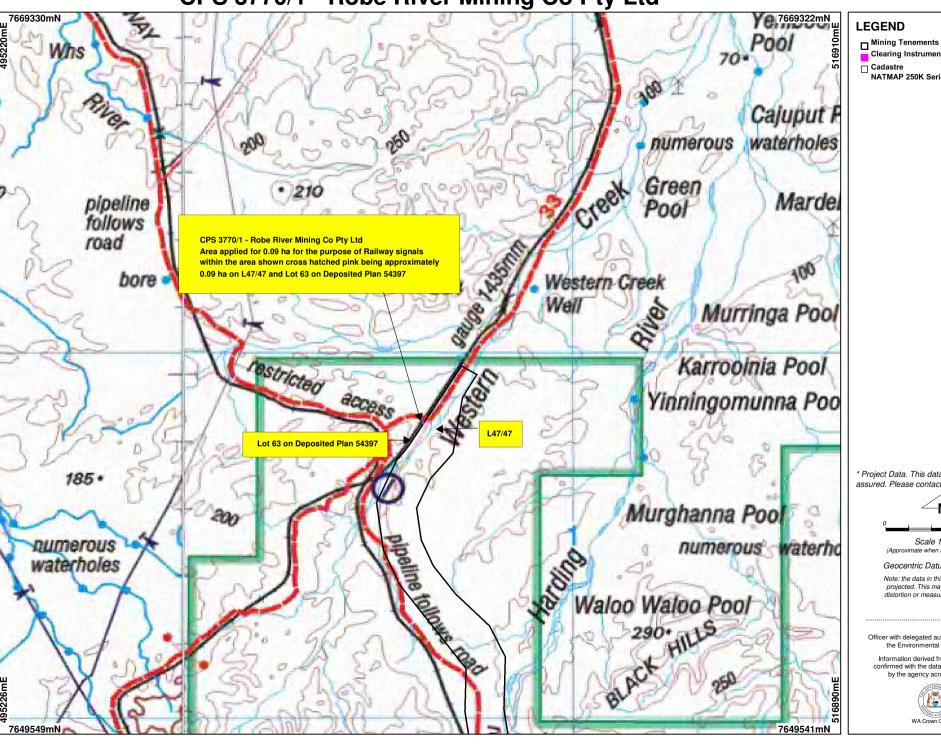

CPS 3770/1 - Robe River Mining Co Pty Ltd

Clearing Instruments

NATMAP 250K Series Mapping - GA 08/03

\* Proiect Data. This data has not been quality assured. Please contact map author for details.

Scale 1:100000