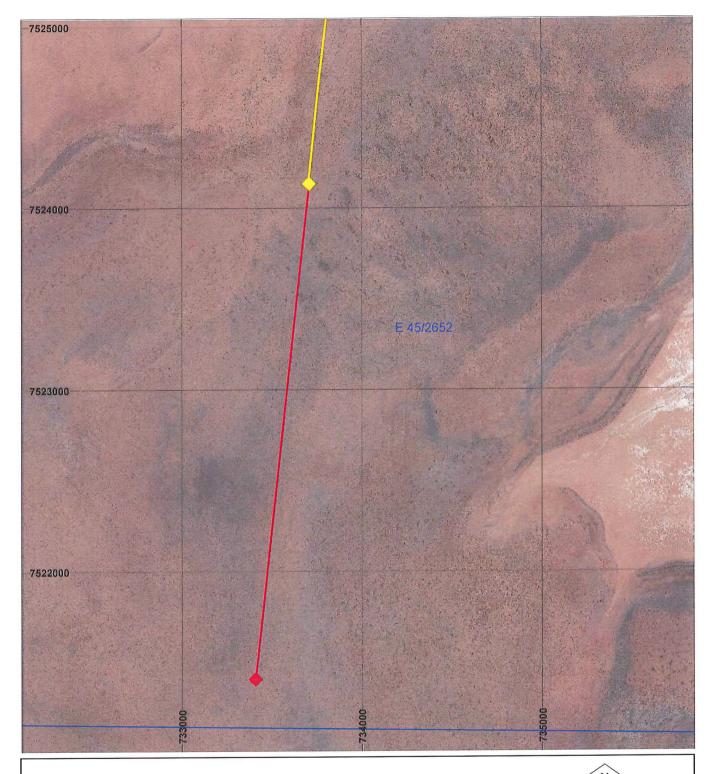

### PLAN 3828/4D

LEGEND

- Mining Tenements
   Clearing Instruments
   Areas Approved to Clear
   Areas Subject to Conditions
- SEAMLESS MOSAIC

N Metres Scale 1:20,000

Geocentric Datum Australia 1994 Note: the data in this map have not been projected. This may result in geometric distortion or measurement inaccuracies.

M. K.S. Date 15/10 15

840

Officer with delegated authority under Section 20 of the Environmental Protection Act 1986