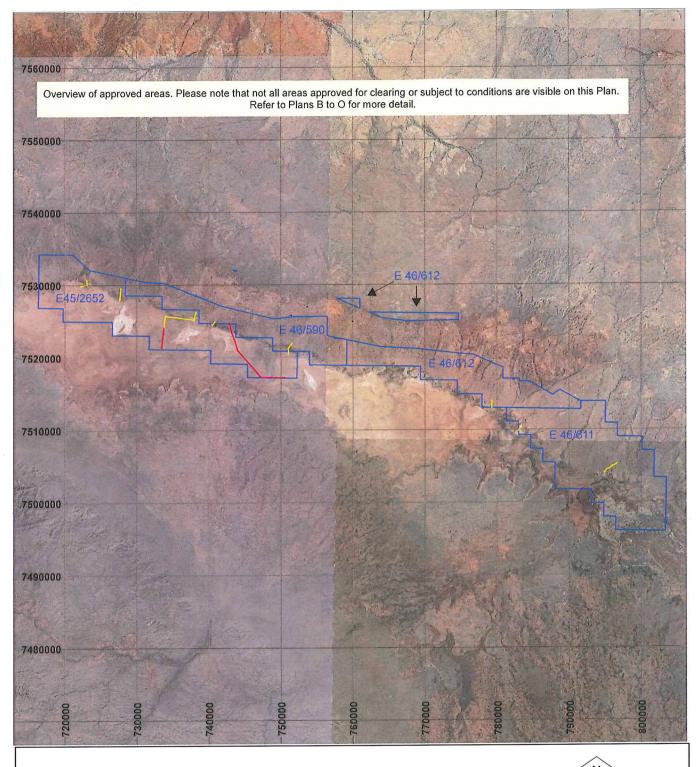

# PLAN 3828/4A

LEGEND

Mining Tenements Clearing Instruments Areas Approved to Clear Areas Subject to Conditions

SEAMLESS MOSAIC

 $\leq N$ Metres Scale 1:500,000

Geocentric Datum Australia 1994 Note: the data in this map have not been projected. This may result in geometric distortion or measurement inaccuracies.

n. derk ... Date 15110 15

20,400

MARNIE LEYBOURNE Officer with delegated authority under Section 20 of the Environmental Protection Act 1986

Information derived from this map should be confirmed with the data custodian acknowleged by the agency acronym in the legend.