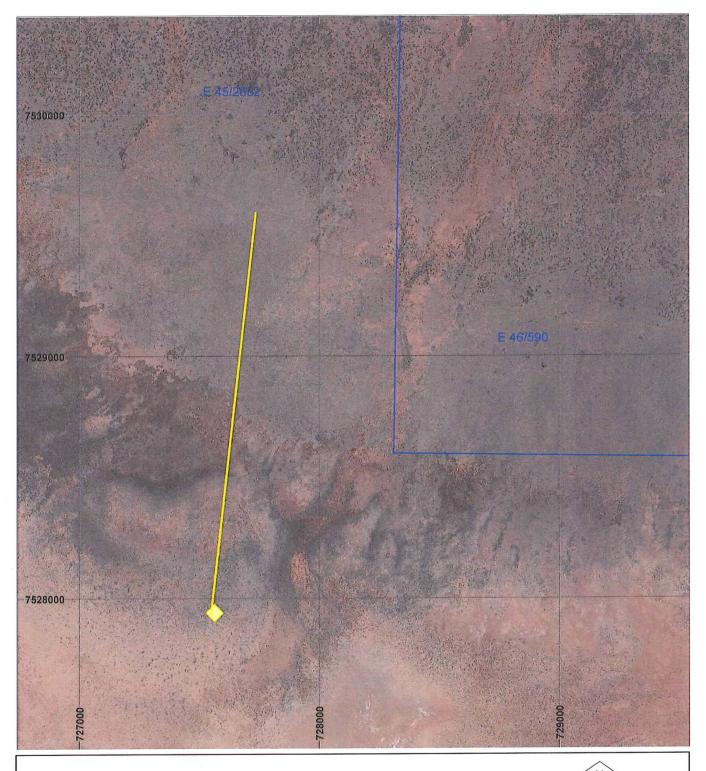

# PLAN 3828/4C

LEGEND Mining Tenements
 Clearing Instruments
 Areas Approved to Clear
 Areas Subject to Conditions

SEAMLESS MOSAIC

<<u>N</u> 600 Metres Scale 1:15,000

Geocentric Datum Australia 1994 Note: the data in this map have not been projected. This may result in geometric distortion or measurement inaccuracies.

Date 15/10 S

MARNE LEYBOURNE Officer with delegated authority under Section 20 of the Environmental Protection Act 1986