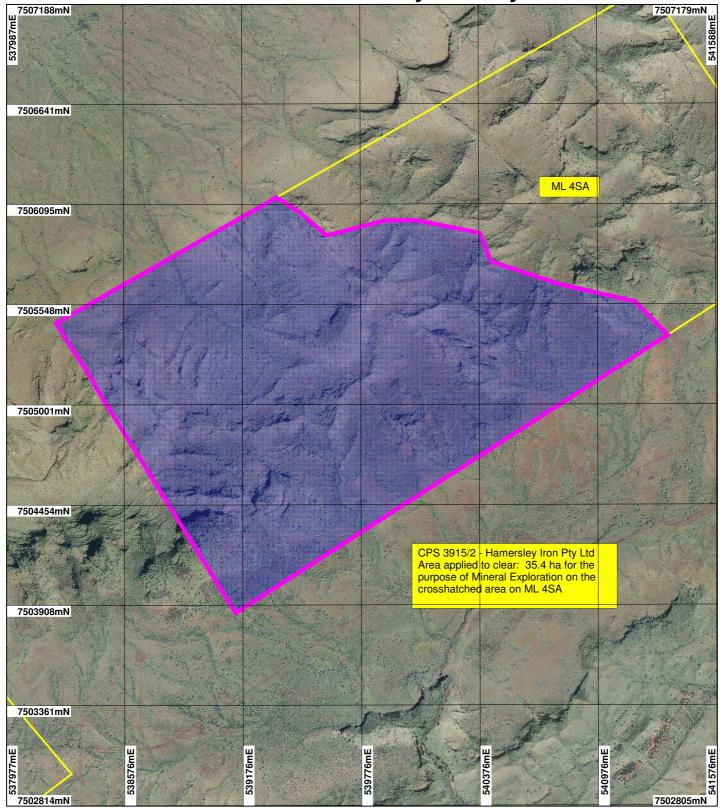

## CPS 3915/2 - Hamersley Iron Pty Ltd



## LEGEND

Clearing Instruments Areas Applied to Clear Clearing Instruments\_1

Areas Applied to Clear

Rocklea 50cm Orthomosaic -Landgate 2004 Cale 1:20000 (Approximate when reproduced at A4) Geocentric Datum Australia 1994

Note: the data in this map have not been projected. This may result in geometric distortion or measurement inaccuracies.

Date .....

Officer with delegated authority under Section 20 of the Environmental Protection Act 1986

Information derived from this map should be confirmed with the data custodian acknowleged by the agency acronym in the legend.