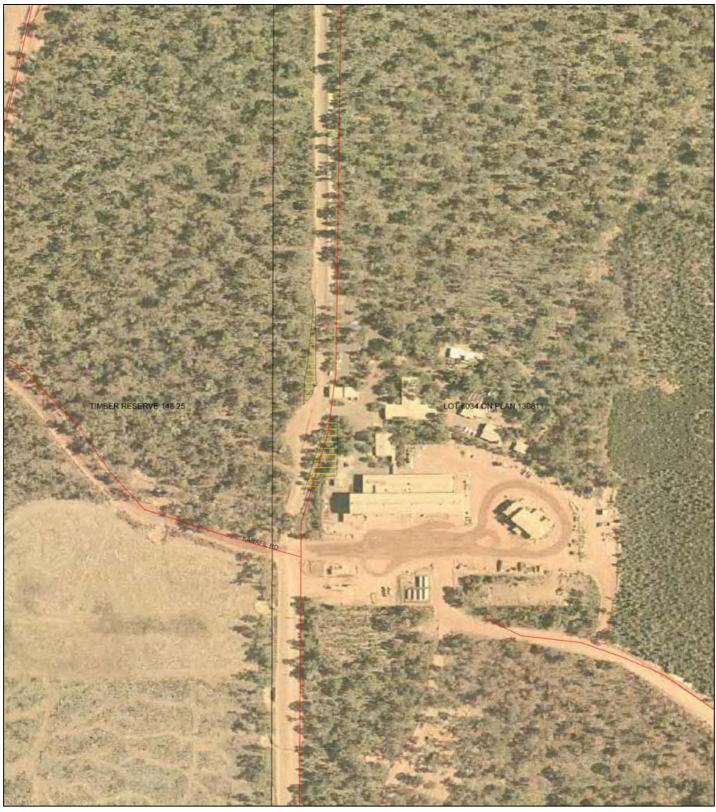

## Plan 393/1

## LEGEND

**Clearing Instruments** Areas Approved to Clear Areas Approved to Clear Areas Approved to Clear Cadastre for labelling - DLI 1/03/04\_1 Cadastre for labelling - DLI 1/03/04

Brookton-Boddington 1m Orthomosaic - DLI 04

 $\sim$ -100 m Scale 1:3500 (Approximate when reproduced at A4)

Geocentric Datum Australia 1994 Note: the data in this map have not been projected. This may result in geometric distortion or measurement inaccuracies.

Date

Officer with delegated authority under Section 20 of the Environmental Protection Act 1986

Information derived from this map should be confirmed with the data custodian acknowleged by the agency acronym in the legend.