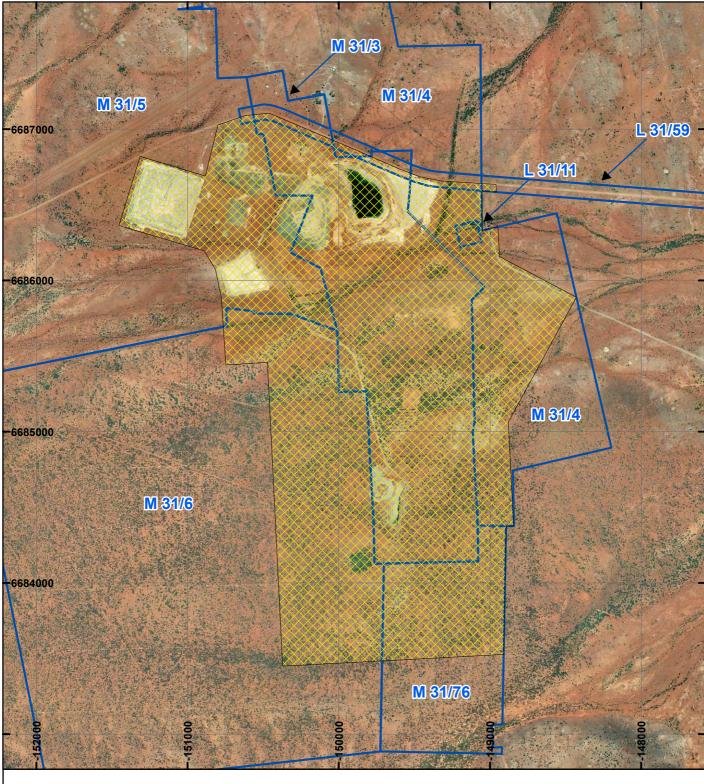

## PLAN 3934/4

## LEGEND

Mining Tenements

Clearing Instruments
Areas Approved to Clear

Orthophotography sourced from Landgate

 $\leq_{\mathsf{N}}$ 1,000 M Scale 1:25,000 (Appoximate when reproduced at A4) Geocentric Datum Australia 1994 Note: the data in this map have not been projected. This may result in geometric distortion or measurement inaccuracies. DANIEL ENDACOTT Date 23/01/2020 Officer with delegated authority under Section 20 of the Environmental Protection Act 1986 Information derived from this map should be confirmed with the data custodian acknowlege by the agency acronym in the legend. eged 