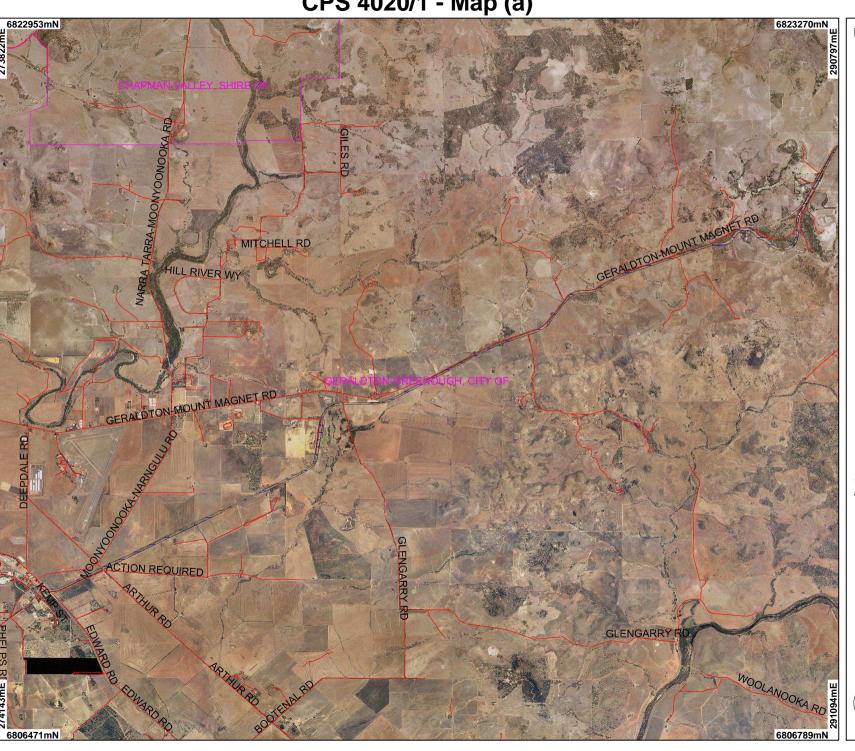

**CPS 4020/1 - Map (a)** 

✓ Road Centrelines Clearing Instruments

Areas Applied to Clear

Areas Subject to Conditions

Areas Approved to Clear

Local Government Authorities

Geraldton 50cm Orthomosaic - Landgate

\* Project Data is denoted by asterisk. This data has not been quality assured. Please contact map author for details.

(Approximate when reproduced at A4)

## Geocentric Datum Australia 1994

Note: the data in this map have not been projected. This may result in geometric distortion or measurement inaccuracies.

Prepared by: samarar Prepared for: Date: 19/10/2010 2:01:38 PM

Information derived from this map should be confirmed with the data custodian acknowleged by the agency acronym in the legend.

Department of Environment and Conservation

Our environment, our future WA Crown Copyright 2002