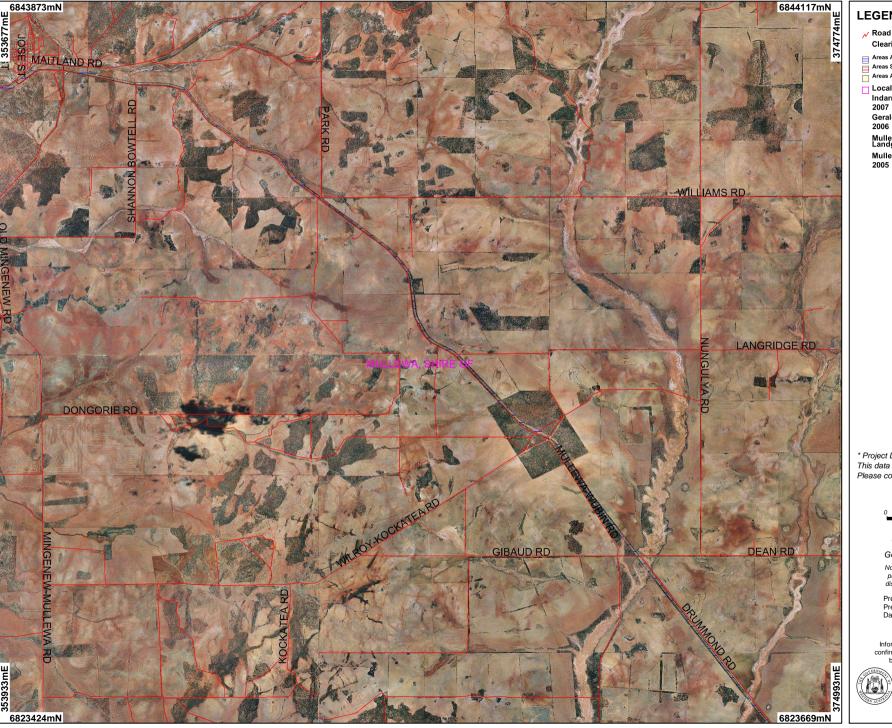

## CPS 4020/1 - Map (e)

## LEGEND

- Road Centrelines Clearing Instruments
- Areas Applied to Clear
- Areas Subject to Conditions Areas Approved to Clear
- Local Government Authorities Indarra 50cm Orthomosaic - Landgate
- Geraldton 50cm Orthomosaic Landgate

Mullewa Townsite 20cm Orthomosaic -Landgate 2007

Mullewa 50cm Orthomosaic - Landgate

\* Project Data is denoted by asterisk. This data has not been quality assured. Please contact map author for details.

Scale 1:100057 (Approximate when reproduced at A4)

Geocentric Datum Australia 1994

Note: the data in this map have not been projected. This may result in geometric distortion or measurement inaccuracies.