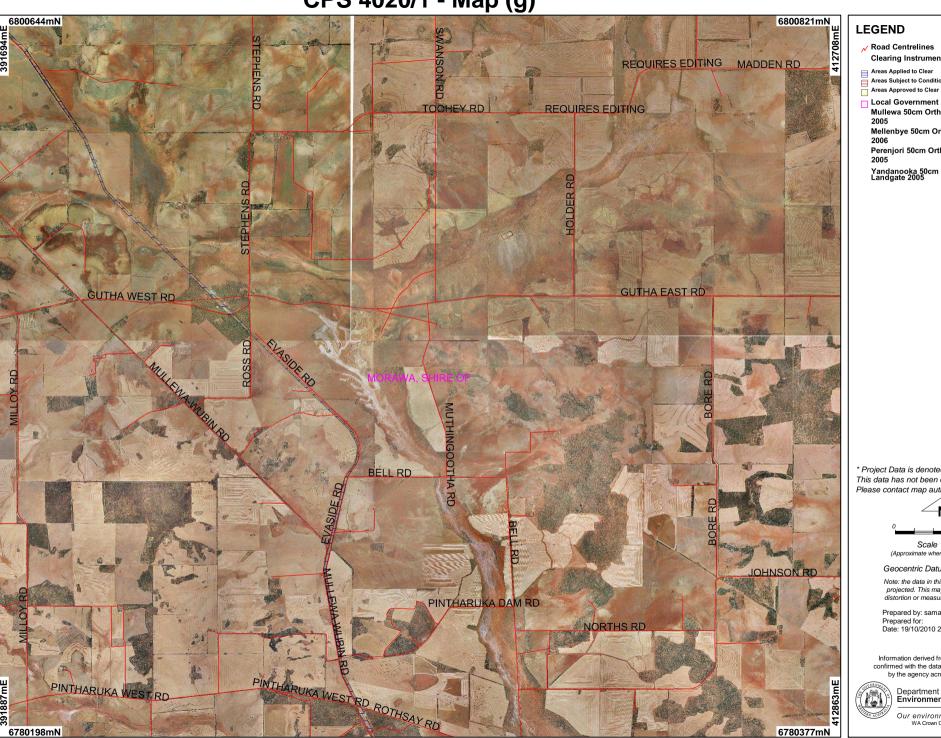

**CPS 4020/1 - Map (g)** 

## **LEGEND**

✓ Road Centrelines

Clearing Instruments

Areas Applied to Clear

Areas Subject to Conditions

Local Government Authorities

Mullewa 50cm Orthomosaic - Landgate

Mellenbye 50cm Orthomosaic - Landgate

Perenjori 50cm Orthomosaic - Landgate

Yandanooka 50cm Orthomosaic -Landgate 2005

\* Project Data is denoted by asterisk. This data has not been quality assured. Please contact map author for details.

Scale 1:99851

## Geocentric Datum Australia 1994

Note: the data in this map have not been projected. This may result in geometric distortion or measurement inaccuracies.

Prepared by: samarar Prepared for: Date: 19/10/2010 2:29:27 PM