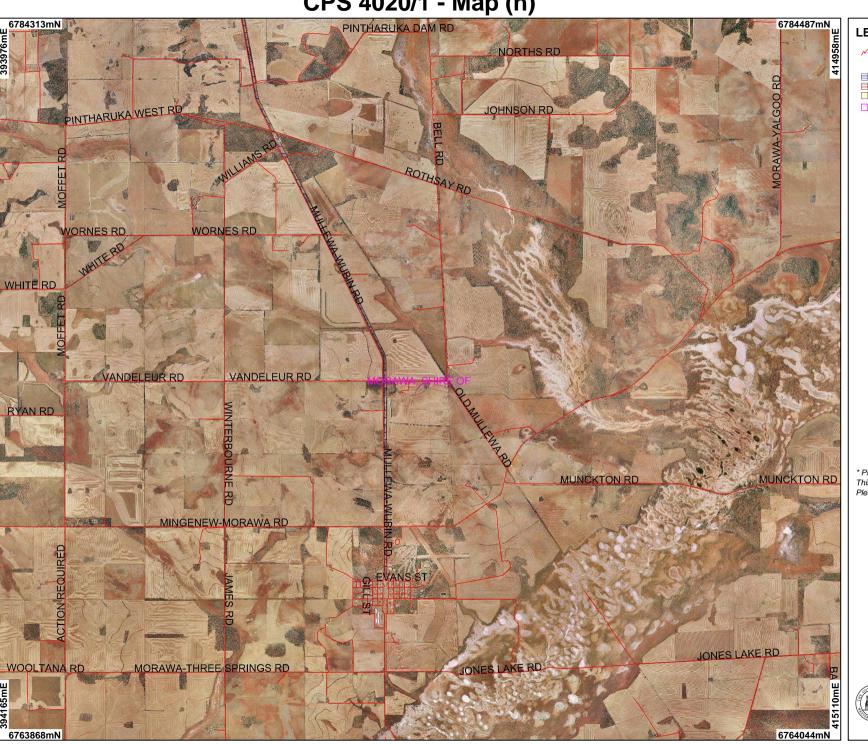

**CPS 4020/1 - Map (h)** 

## **LEGEND**

Road Centrelines

Clearing Instruments

Areas Applied to Clear

Areas Subject to Conditions

Areas Approved to Clear

Local Government Authorities Mullewa 50cm Orthomosaic - Landgate

Mellenbye 50cm Orthomosaic - Landgate

Perenjori 50cm Orthomosaic - Landgate

Yandanooka 50cm Orthomosaic -Landgate 2005

\* Project Data is denoted by asterisk. This data has not been quality assured. Please contact map author for details.

Scale 1:99773

(Approximate when reproduced at A4)

## Geocentric Datum Australia 1994

Note: the data in this map have not been projected. This may result in geometric distortion or measurement inaccuracies.

Prepared by: samarar Prepared for: Date: 19/10/2010 2:30:45 PM

Information derived from this map should be confirmed with the data custodian acknowleged by the agency acronym in the legend.

Department of Environment and Conservation

Our environment, our future WA Crown Copyright 2002