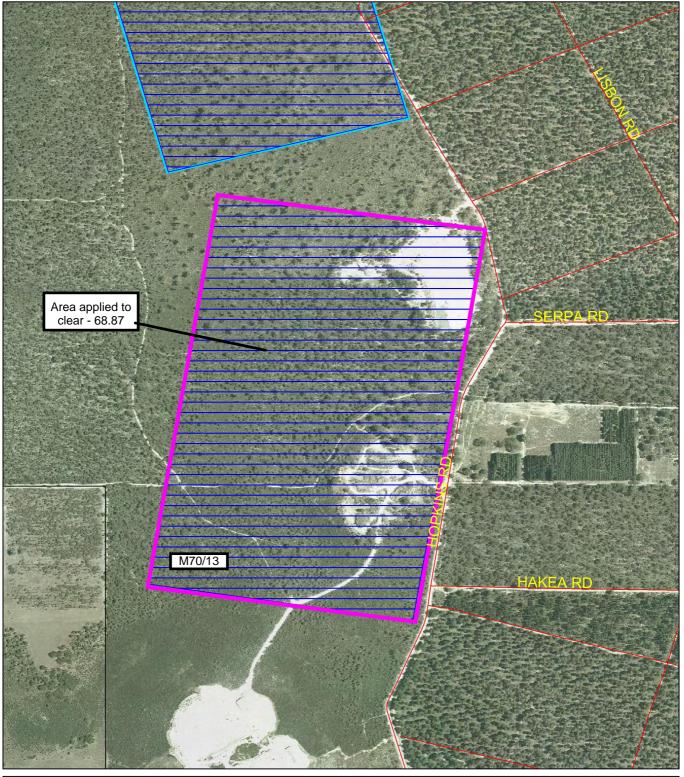

## Application CPS 403/1

## LEGEND

Land parcels related to instrument

Clearing Instruments
Areas Applied to Clear
Areas Subject to Conditions
Areas Approved to Clear

✓ Road Centrelines - DLI 1/5/04

- ☐ Cadastre DLI 1/09/04
  Or Towns DLI 8/04
  Swan Coastal Plain Nort
- Swan Coastal Plain North 1m Orthomosaic - DLI 01/04