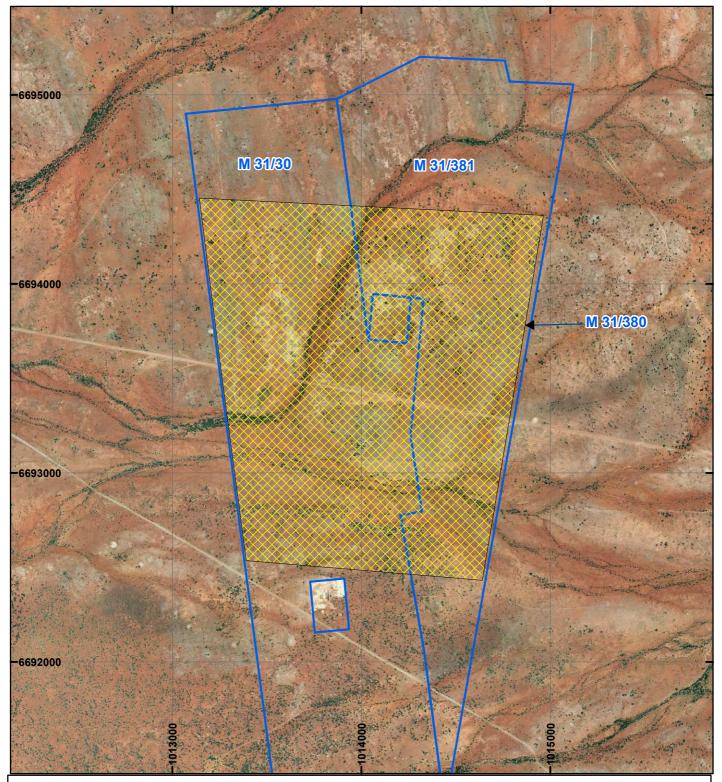

## PLAN 4033/3

## LEGEND

Mining Tenements

Clearing Instruments Areas Approved to Clear

Orthophotography sourced from Landgate

–N 800 M Scale 1:20,000 (Appoximate when reproduced at A4) Geocentric Datum Australia 1994 Note: the data in this map have not been projected. This may result in geometric distortion or measurement inaccuracies. É DANIEL ENDACOTT Date 20/12/2018 Officer with delegated authority under Section 20 of the Environmental Protection Act 1986 Information derived from this map should be confirmed with the data custodian acknowlege by the agency acronym in the legend. eged WA Crown Copyright 2002