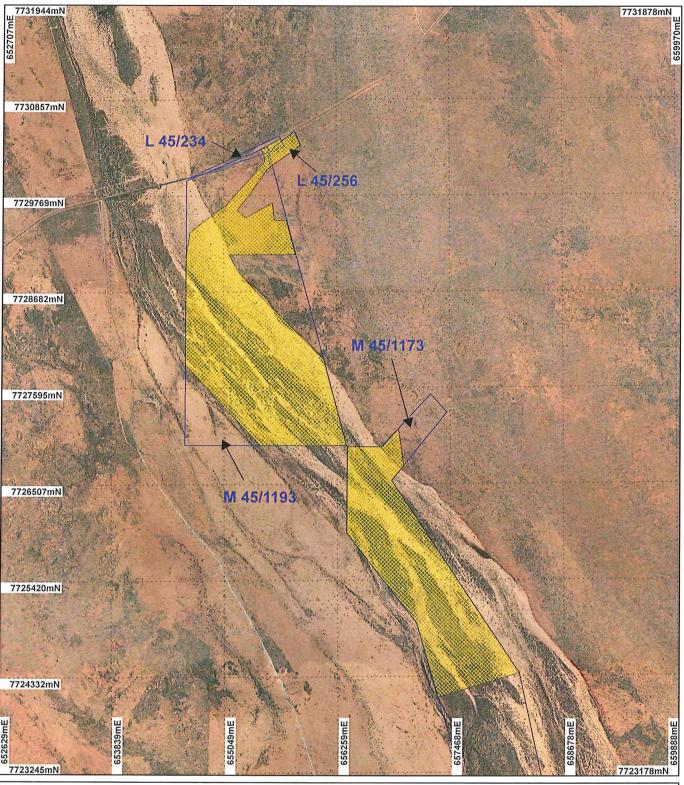

## **PLAN 4034/5**

## LEGEND

- Mining Tenements
  Clearing Instruments
- Areas Approved to Clear
  Yule 1.4m Orthomosaic Landgate 2002

Scale 1:40000
(Approximate when reproduced at A4)

Geocentric Datum Australia 1994

Note: the data in this map have not been projected. This may result in geometric distortion or measurement inaccuracies.