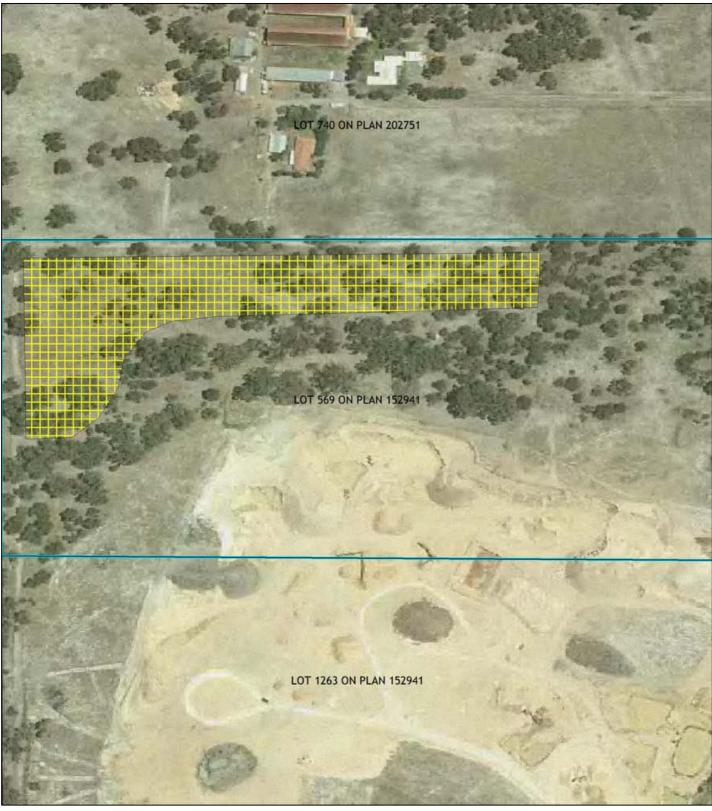

## Plan 406/1

## LEGEND

Land parcels related to instrument

Clearing Instruments
Areas Approved to Clear

✓ Road Centrelines - DLI 1/5/04 □ Cadastre - DLI 1/09/04 Swan Coastal Plain South 1m Orthomosaic - DLI 01/04

(Approximate when reproduced at A4) Geocentric Datum Australia 1994