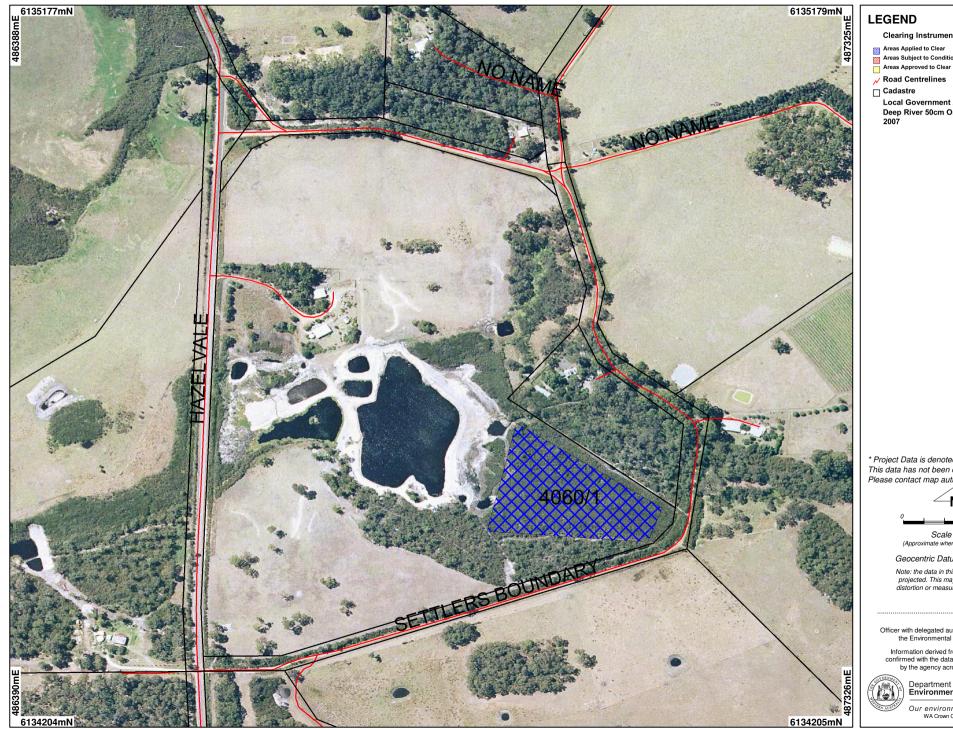

## CPS 4060/1

- **Clearing Instruments**
- Areas Applied to Clear Areas Subject to Conditions
- Road Centrelines

Local Government Authorities Deep River 50cm Orthomosaic - Landgate

\* Project Data is denoted by asterisk. This data has not been quality assured. Please contact map author for details.

Scale 1:4604 (Approximate when reproduced at A4)

Geocentric Datum Australia 1994

Note: the data in this map have not been projected. This may result in geometric distortion or measurement inaccuracies.

Officer with delegated authority under Section 20 of the Environmental Protection Act 1986

Date

Information derived from this map should be confirmed with the data custodian acknowleged by the agency acronym in the legend.

Department of Environment and Conservation

Our environment, our future 🤘 WA Crown Copyright 2002