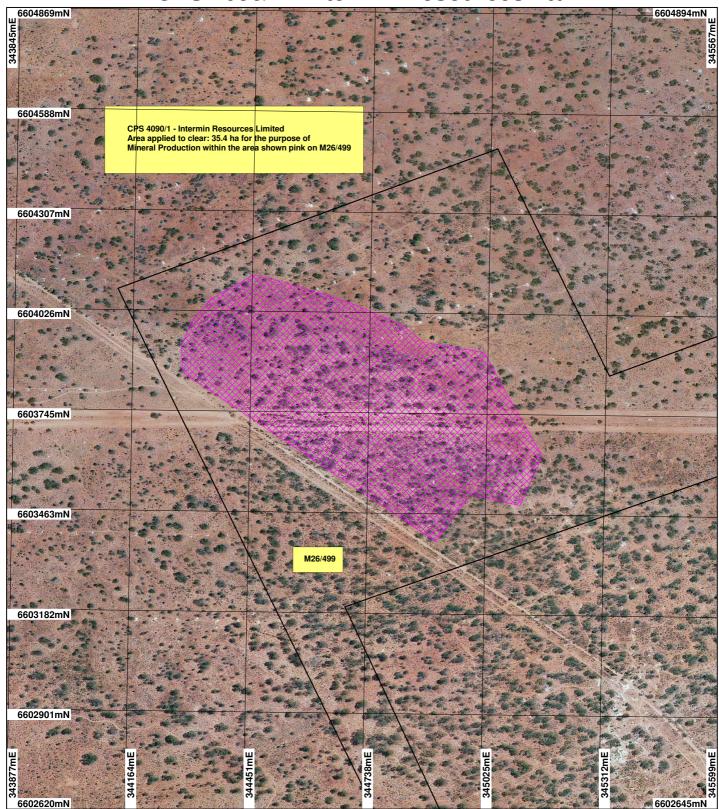

## CPS 4090/1 - Intermin Resources Ltd



## LEGEND

Mining Tenements
Clearing Instruments
Kalgoorlie 50cm Orthomosaic
- Landgate 2006

Control of the reproduced at A4) Geocentric Datum Australia 1994 Note: the data in this map have not been reprinted This may nave to been

Note: the data in this map have not been projected. This may result in geometric distortion or measurement inaccuracies.

Date .....

Officer with delegated authority under Section 20 of the Environmental Protection Act 1986

Information derived from this map should be confirmed with the data custodian acknowleged by the agency acronym in the legend.