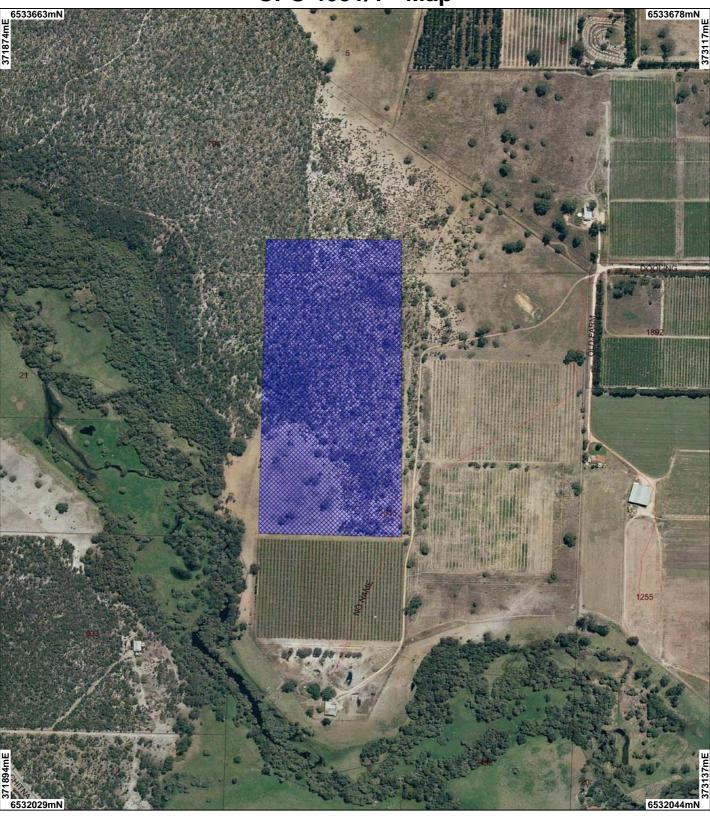

CPS 4091/1 - Map

## Cadastre for labelling

Freehold
Crown Reserve
State Forest / Tin
Marine Park
Crown Lease
(cont)

Lease on State Forest / Timber Reserve

Gingin 50cm Orthomosaic -Landgate 2008

Scale 1:7246 (Approximate when reproduced at A4)

## Geocentric Datum Australia 1994

Note: the data in this map have not been projected. This may result in geometric distortion or measurement inaccuracies.

Information derived from this map should be confirmed with the data custodian acknowleged by the agency acronym in the legend.