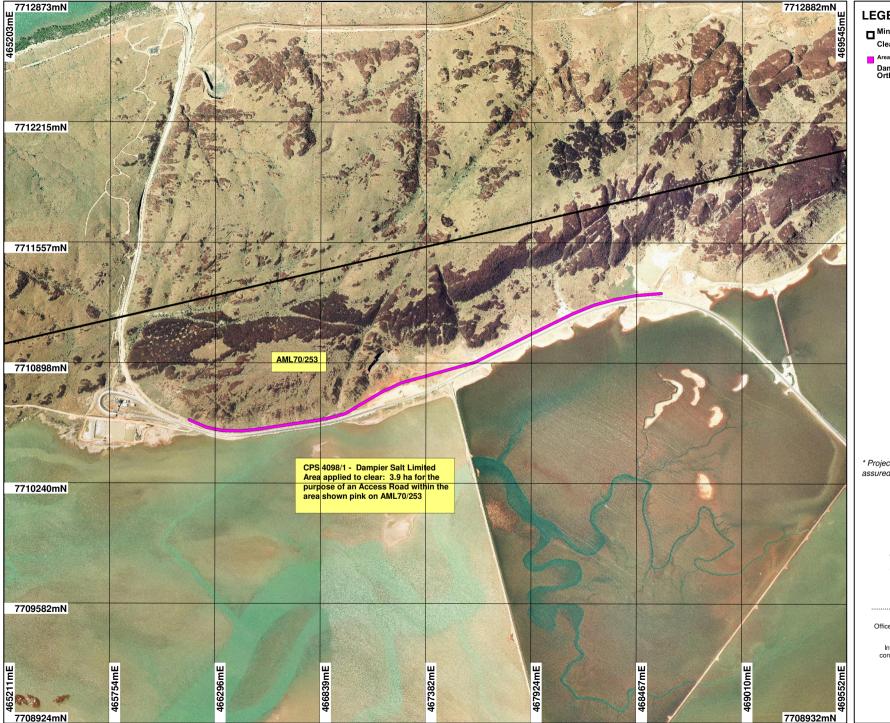

## CPS 4098/1 - Dampier Salt Limited

## LEGEND

Areas Applied to Clear

Dampier and Extensions 50cm Orthomosaic - Landgate 2008

\* Project Data. This data has not been quality assured. Please contact map author for details.

Scale 1:20000 (Approximate when reproduced at A4)