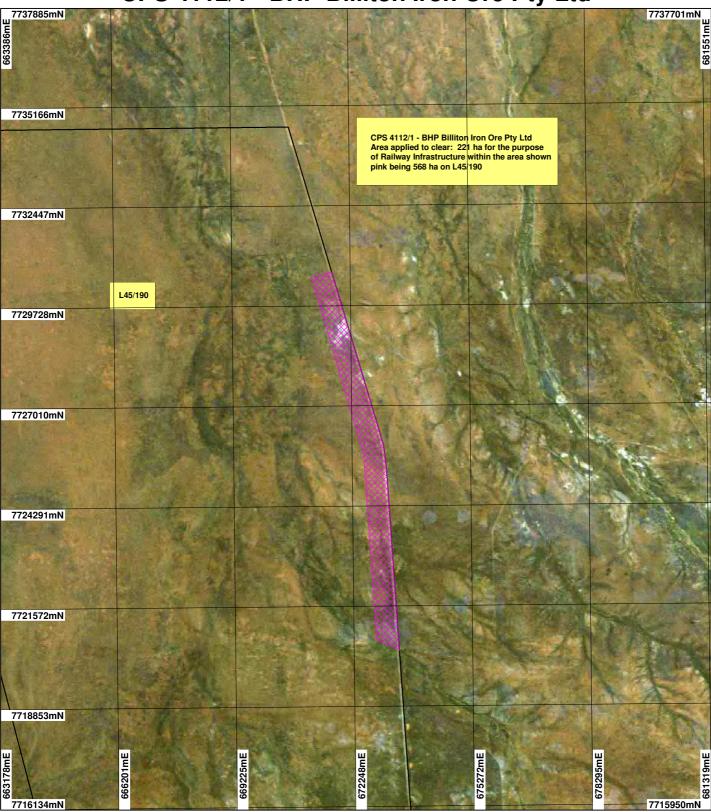

## CPS 4112/1 - BHP Billiton Iron Ore Pty Ltd



## **LEGEND**

Mining Tenements
Clearing Instruments

Western Australia Landsat Mosaic 25m - AGO 2006



Scale 1:100000
(Approximate when reproduced

Geocentric Datum Australia 1994

Note: the data in this map have not been projected. This may result in geometric distortion or measurement inaccuracies.

Officer with delegated authority under Section 20 of the Environmental Protection Act 1986

Information derived from this map should be confirmed with the data custodian acknowleged by the agency acronym in the legend.



\* Project Data. This data has not been quality assured. Please contact map author for details.