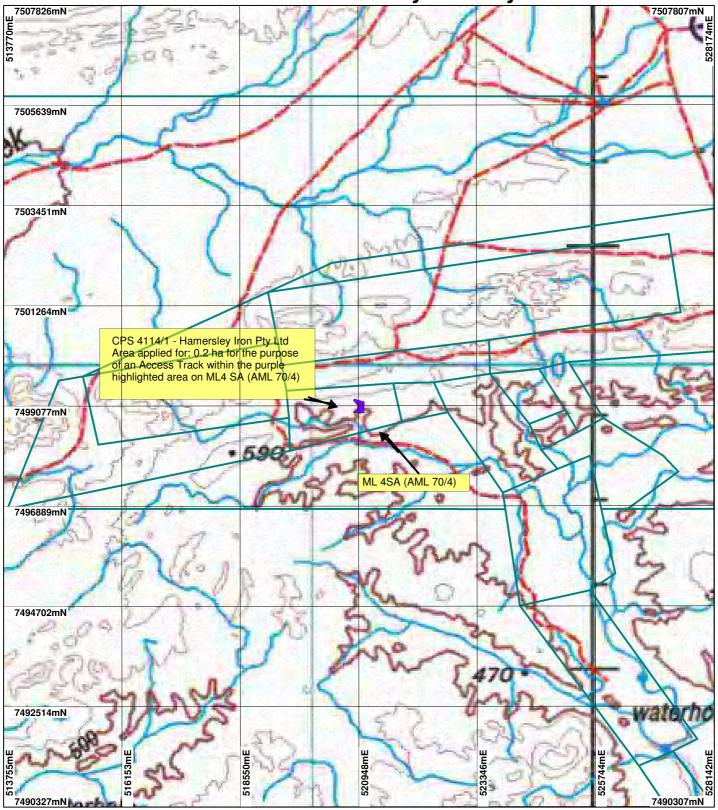

## CPS 4114/1 - Hamersley Iron Pty Ltd



## LEGEND

Mining Tenements Clearing Instruments

- Areas Applied to Clear NATMAP 250K Series Mapping
- GA 08/03

0\_\_\_\_\_\_^2 km Scale 1:80000 (Approximate when reproduced at Letter)

Geocentric Datum Australia 1994 Note: the data in this map have not been projected. This may result in geometric distortion or measurement inaccuracies.

Date .....

Officer with delegated authority under Section 20 of the Environmental Protection Act 1986

Information derived from this map should be confirmed with the data custodian acknowleged by the agency acronym in the legend.