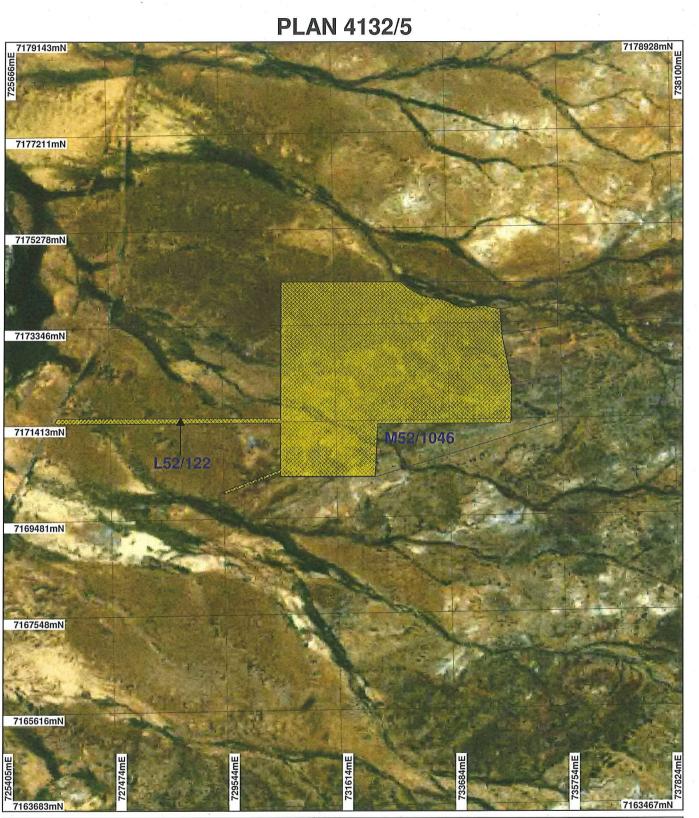

## **PLAN 4132/5**

## **LEGEND**

☐ Mining Tenements
Clearing Instruments

Western Australia Landsat Mosaic 25m - AGO 2006

Scale 1:70000

Geocentric Datum Australia 1994

Note: the data in this map have not been projected. This may result in geometric distortion or measurement inaccuracies.

STEVE TANTALA Officer with delegated authority under Section 20 of the Environmental Protection Act 1986

Information derived from this map should be confirmed with the data custodian acknowleged by the agency acronym in the legend.

\* Project Data. This data has not been quality assured. Please contact map author for details.