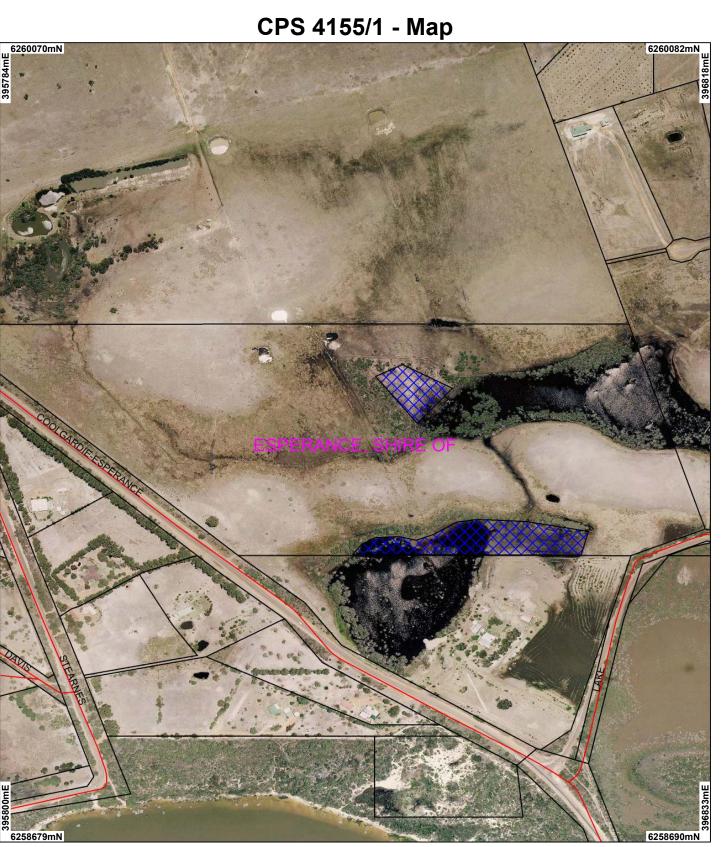

CPS 4155/1 - Map

Cadastre\_1

Road Centrelines Clearing Instruments

Areas Subject to Conditions
Areas Approved to Clear

Local Government Authorities

Gingin 50cm Orthomosaic -Landgate 2008

Esperance Townsite 20cm Orthomosaic - Landgate 2007

Scale 1:6127

Geocentric Datum Australia 1994

Note: the data in this map have not been projected. This may result in geometric distortion or measurement inaccuracies.

Information derived from this map should be confirmed with the data custodian acknowleged by the agency acronym in the legend.

Department of Environment and Conservation

Our environment, our future WA Crown Copyright 2002