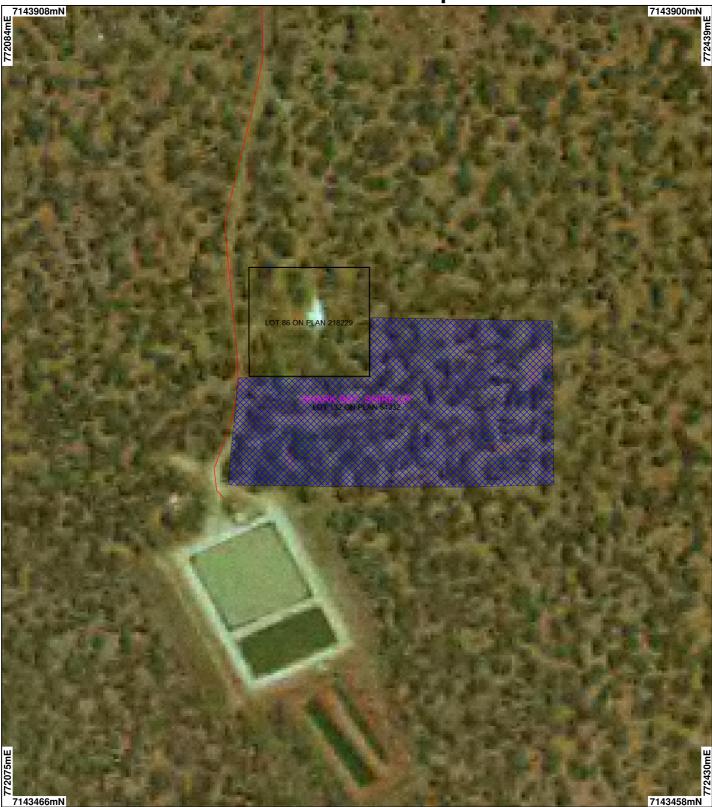

## CPS 4169/1 - Map

## LEGEND

Road Centrelines Local Government Authorities

**Clearing Instruments** Areas Applied to Clear

Cadastre for labelling Land Conservation Districts Boundaries\_1

Shark Bay 1.4m Orthomosaic -Landgate 2002