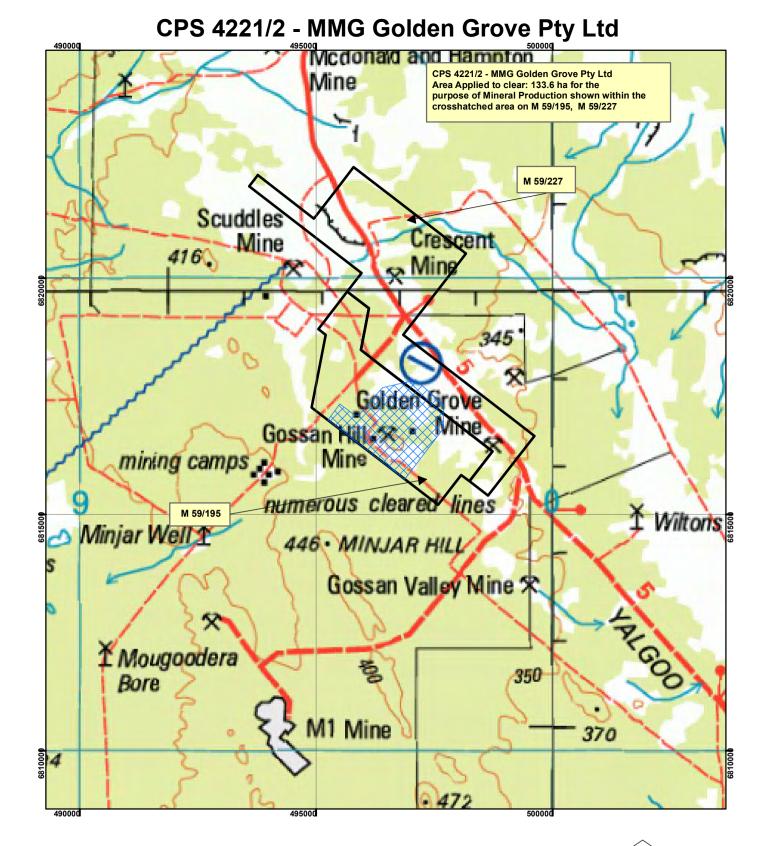

| Legend                |                                                                                                                                      |
|-----------------------|--------------------------------------------------------------------------------------------------------------------------------------|
| Clearing Instruments  | Metres<br>Scale 1:80,000                                                                                                             |
| Mining Tenements      | Geocentric Datum Australia 1994                                                                                                      |
| FMT_TENID<br>M 59/227 | Note: the data in this map have not been<br>projected. This may result in geometric<br>distortion or measurement inaccuracies.