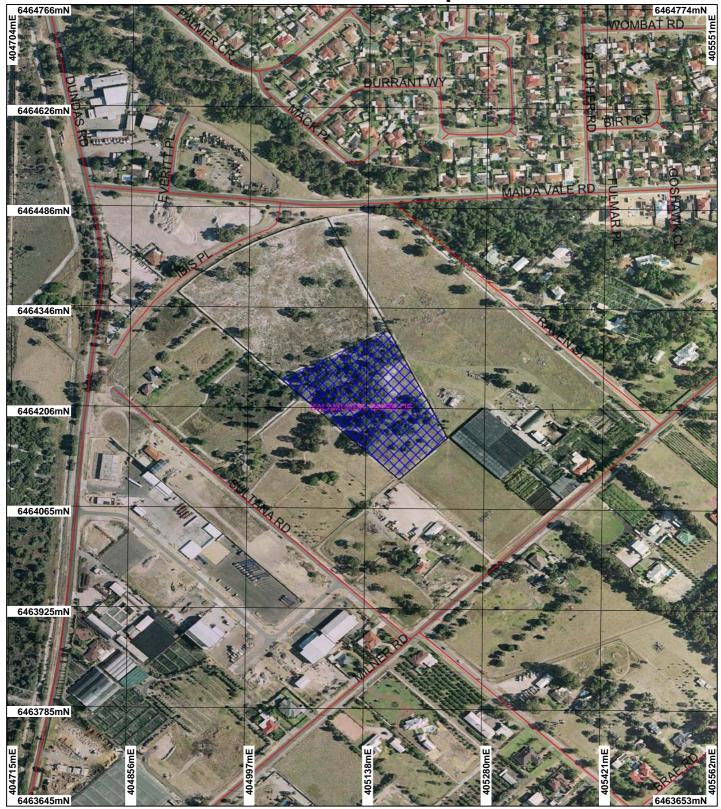

## CPS 4234/1 - Map

## LEGEND

**Clearing Instruments** 

- Areas Applied to Clear Road Centrelines
- Cadastre
- Local Government Authorities

Swan Coastal Plain Central 20cm Orthomosaic - Landgate 2009

 $\leq_{\mathsf{N}}$ ~125 m Scale 1:4961 nate when reproduced at A4) (App rovin

Geocentric Datum Australia 1994 Note: the data in this map have not been projected. This may result in geometric distortion or measurement inaccuracies.

Officer with delegated authority under Section 20 of the Environmental Protection Act 1986

Information derived from this map should be confirmed with the data custodian acknowleged by the agency acronym in the legend.

Our environment, our future WA Crown Copyright 2002