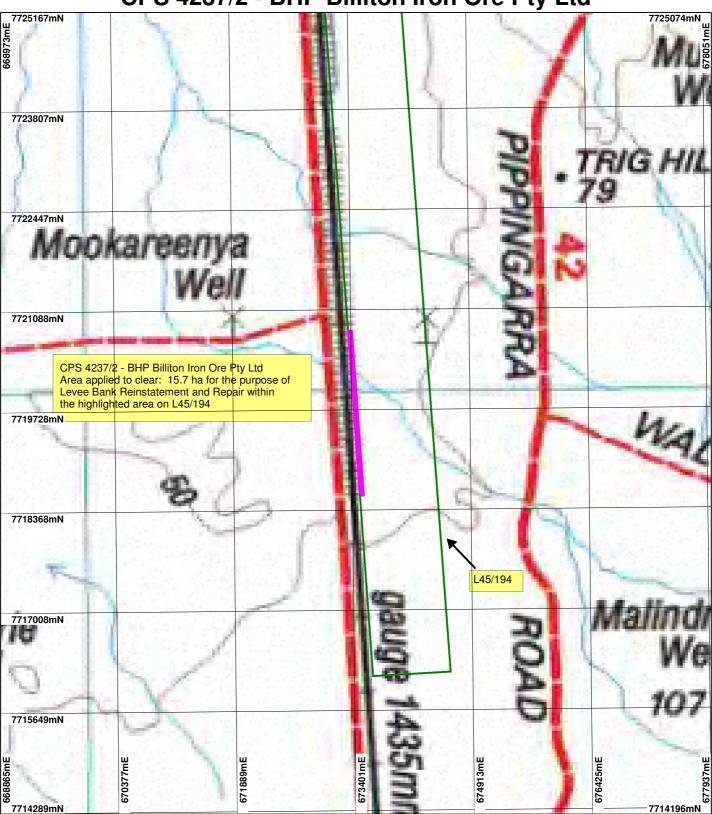

CPS 4237/2 - BHP Billiton Iron Ore Pty Ltd

## **LEGEND** ☐ Mining Tenements

Clearing Instruments\_1

Areas Applied to Clear NATMAP 250K Series Mapping - GA 08/03

Geocentric Datum Australia 1994

Note: the data in this map have not been projected. This may result in geometric distortion or measurement inaccuracies

Officer with delegated authority under Section 20 of the Environmental Protection Act 1986

Information derived from this map should be confirmed with the data custodian acknowlege by the agency acronym in the legend.

\* Project Data. This data has not been quality assured. Please contact map author for details.