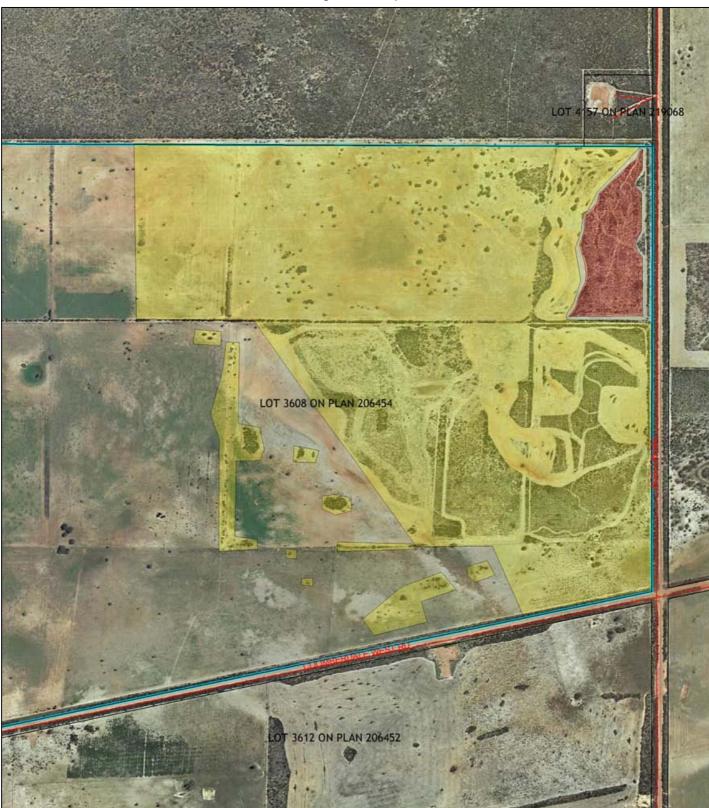

## Plan 424/1

## LEGEND

Land parcels related to instrument

**Clearing Instruments** Areas Subject to Conditions

Noad Centrelines - DLI 1/5/04 Cadastre - DLI 1/09/04 Badgingarra 1.4m Orthomosaic - DLI 01

 $\leq_{\mathsf{N}}$ ~375 m Scale 1:15000 (Approximate when reproduced at A4)

Geocentric Datum Australia 1994 Note: the data in this map have not been projected. This may result in geometric distortion or measurement inaccuracies.

Date

Derek Carew-Hopkins

Chief Executive Officer, Department of Environment Information derived from this map should be confirmed with the data custodian acknowleged by the agency acronym in the legend.