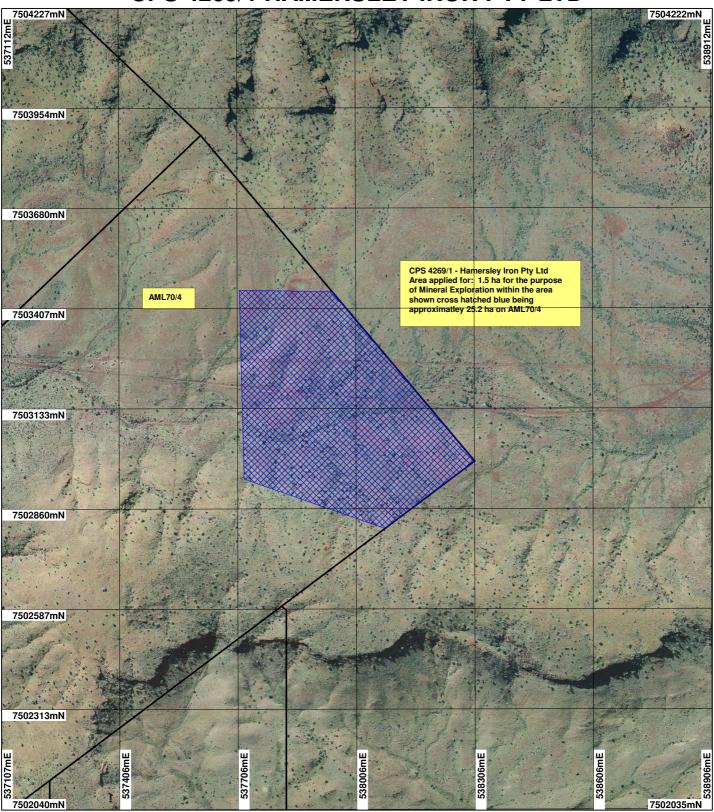

## **CPS 4269/1 HAMERSLEY IRON PTY LTD**

## T502040mN LEGEND Mining Tenements Clearing Instruments Rocklea 50cm Orthomosaic Landgate 2004 Scale 1:10000 (Approximate when reproduced at A4) Geocentric Datum Australia 1994 Note: the data in this map have not been projected. This may result in geometric distortion or measurement inaccuracies. Date Officer with delegated authority under Section 20 of the Environmental Protection Act 1986 Information derived from this map should be confirmed with the data custodian acknowleged by the agency acronym in the legend.