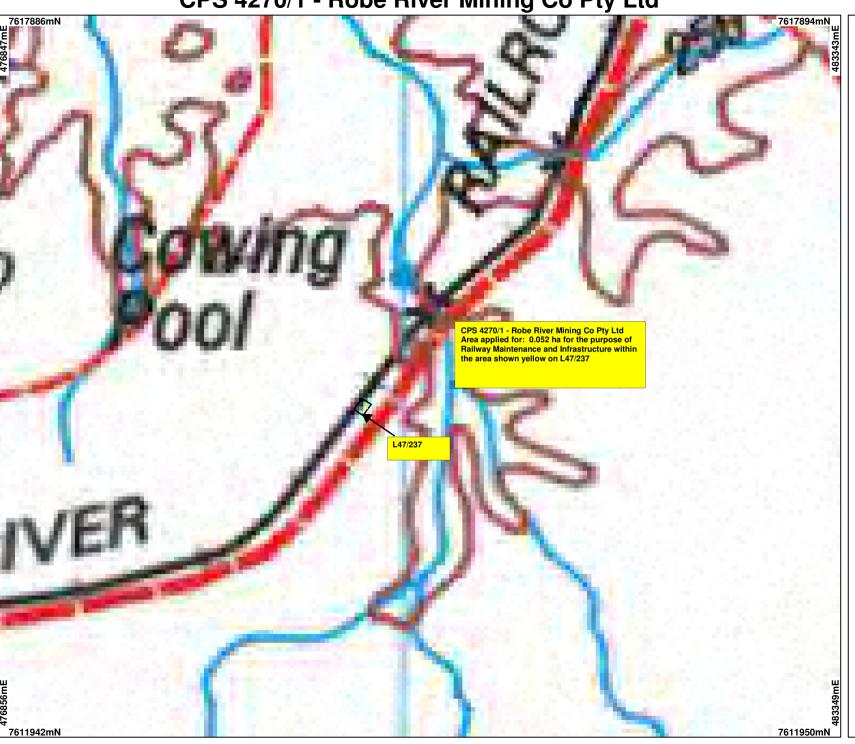

CPS 4270/1 - Robe River Mining Co Pty Ltd



## **LEGEND**

Mining Tenements
Clearing Instruments

NATMAP 250K Series Mapping - GA 08/03

\* Project Data. This data has not been quality assured. Please contact map author for details.



Scale 1:30000

(Approximate when reproduced at A4)

## Geocentric Datum Australia 1994

Note: the data in this map have not been projected. This may result in geometric distortion or measurement inaccuracies.

Date

Officer with delegated authority under Section 20 of the Environmental Protection Act 1986

Information derived from this map should be confirmed with the data custodian acknowleged by the agency acronym in the legend.



WA Crown Copyright 2002