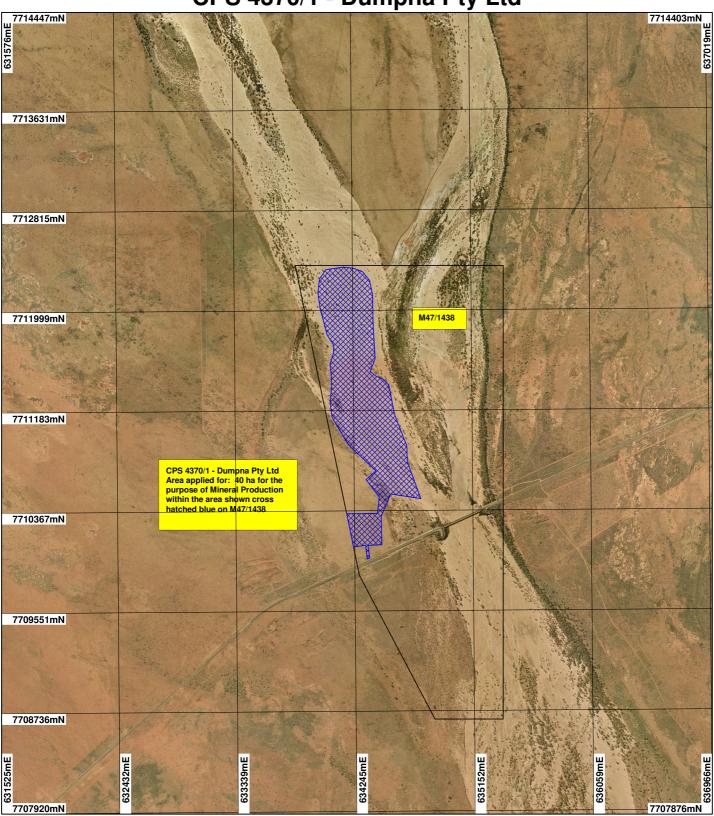

CPS 4370/1 - Dumpna Pty Ltd



## T707876mN LEGEND Mining Tenements Clearing Instruments Yule 1.4m Orthomosaic Landgate 2002 Scale 1:30000 (Approximate when reproduced at At) Geocentric Datum Australia 1994 Note: the data in this map have not been projected. This may result in geometric distortion or measurement inaccuracies. Date Officer with delegated authority under Section 20 of the Environmental Protection Act 1986 Information derived from this map should be confirmed with the data custodian acknowleged by the agency acronym in the legend.

\* Project Data. This data has not been quality assured. Please contact map author for details.