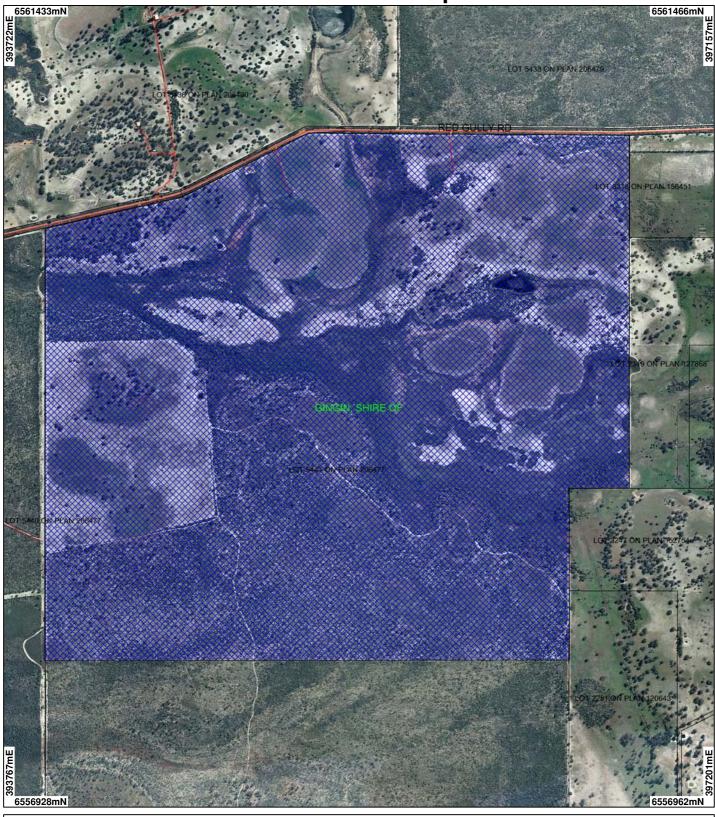

## CPS 4408/1 - Map

## LEGEND

✓ Road Centrelines
□ Local Government Authorities

Cadastre for labelling Clearing Instruments

(cont)

Areas Applied to Clear Areas Subject to Conditions Areas Approved to Clear Gingin 50cm Orthomosaic -Landgate 2008