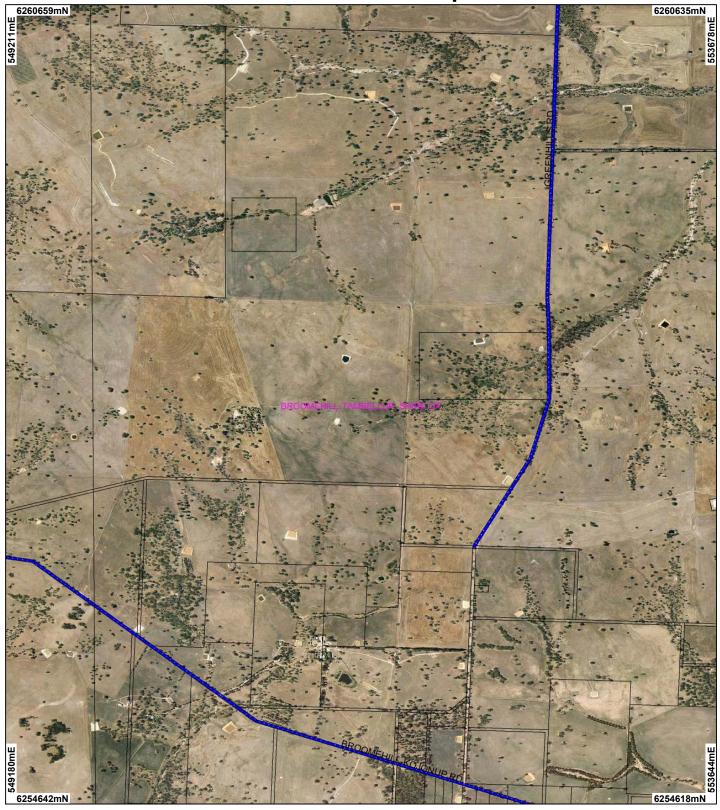

## CPS 4418/1e - Map

## LEGEND

- Clearing Instruments
  Areas Applied to Clear
  Road Centrelines
  Cadastre
- Towns
   --> Image Index
   Recently added
   Coverage
   Locol Government
  - Recently added
     Coverage
     Local Government
     Authorities

Katanning 50cm Orthomosaic -Landgate 2006 Kojonup 50cm Orthomosaic -Landgate 2006

Geocentric Datum Australia 1994 Note: the data in this map have not been projected. This may result in geometric distortion or measurement inaccuracies.