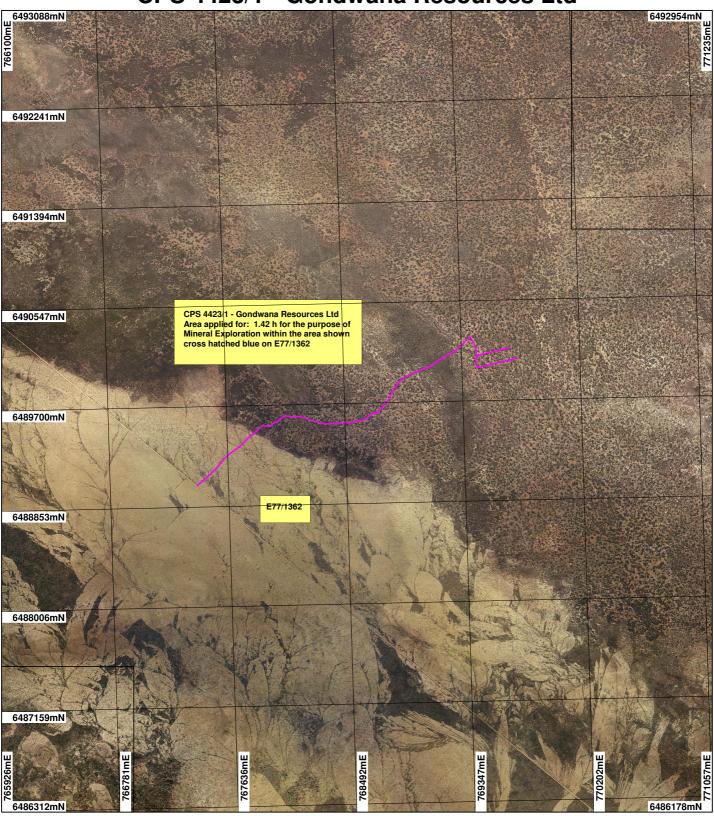

## CPS 4423/1 - Gondwana Resources Ltd

..... Date .....

Officer with delegated authority under Section 20 of the Environmental Protection Act 1986

Information derived from this map should be confirmed with the data custodian acknowleged by the agency acronym in the legend.

\* Project Data. This data has not been quality assured. Please contact map author for details.