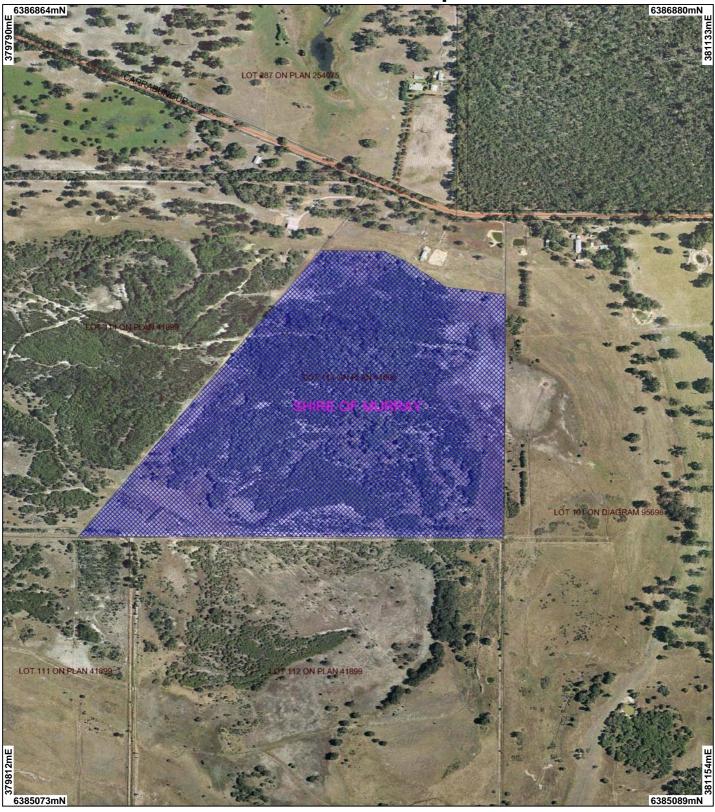

## CPS 4432/1 - Map

## LEGEND

- Noad Centrelines Local Government Authorities
- Cadastre for labelling
- Freehold Crown Reserve (cont)
- State Forest / Timber Res
  Marine Park
  Crown Lease
  Lease / Reserve
  Lease on State Forest / T
  Public Roads
  Unallocated Crown Land
  (cont)

- Clearing Instruments
- Areas Applied to Clear Areas Subject to Condi
- Areas Subject to Condition
- Swan Coastal Plain South 20cm Orthomosaic Landgate 2009

Geocentric Datum Australia 1994 Note: the data in this map have not been projected. This may result in geometric distortion or measurement inaccuracies.

Information derived from this map should be confirmed with the data custodian acknowleged by the agency acronym in the legend.

Department of Environment and Conservation

Our environment, our future WA Crown Copyright 2002