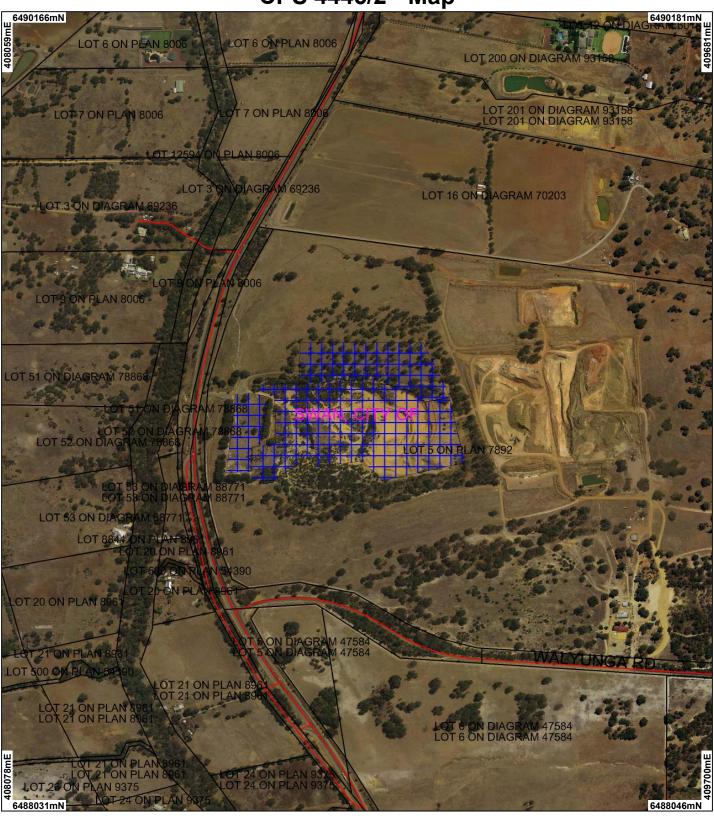

CPS 4445/2 - Map

✓ Road Centrelines

Clearing Instruments

Areas Applied to Clear

☐ Cadastre

☐ Local Government Authorities Perth Metropolitan Area Central 15cm Orthomosaic -Landgate 2012

~250 m

Scale 1:9480

Geocentric Datum Australia 1994

Note: the data in this map have not been projected. This may result in geometric distortion or measurement inaccuracies.

Date ...

Information derived from this map should be confirmed with the data custodian acknowleged by the agency acronym in the legend.

Government of Western Australia
Department of Environment Regulation

WA Crown Copyright 2002

\* Project Data is denoted by asterisk. This data has not been quality assured. Please contact map author for details.