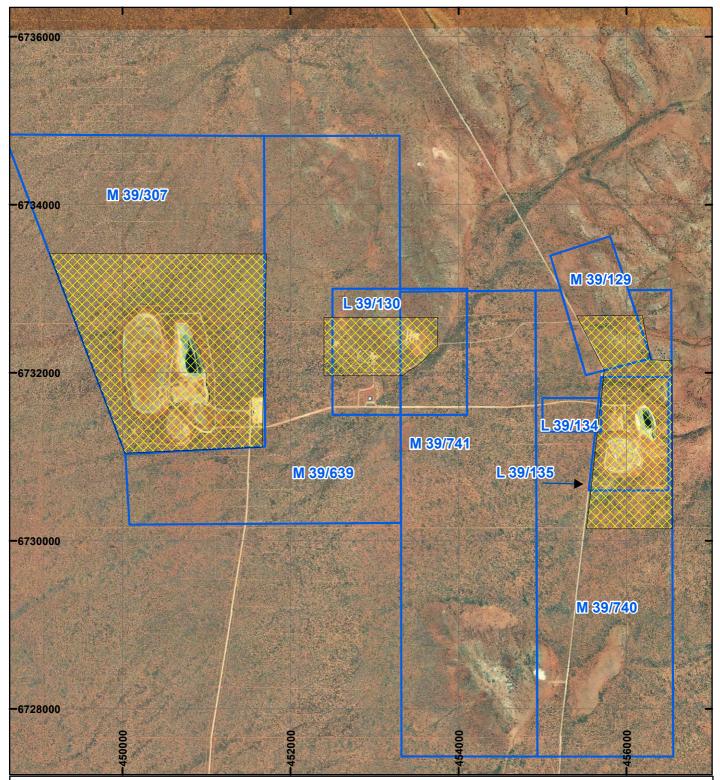

## PLAN 4464/3

## LEGEND

Mining Tenements

**Clearing Instruments** 

Areas Approved to Clear

Orthophotography sourced from Landgate

Scale 1:45,000 (Appoximate when reproduced at A4)

2,000 M

Geocentric Datum Australia 1994 Note: the data in this map have not been projected. This may result in geometric distortion or measurement inaccuracies.

 $\Delta$ 

## DANIEL ENDACOTT Date 21/01/2021

Officer with delegated authority under Section 20 of the Environmental Protection Act 1986

Information derived from this map should be confirmed with the data custodian acknowleged by the agency acronym in the legend.