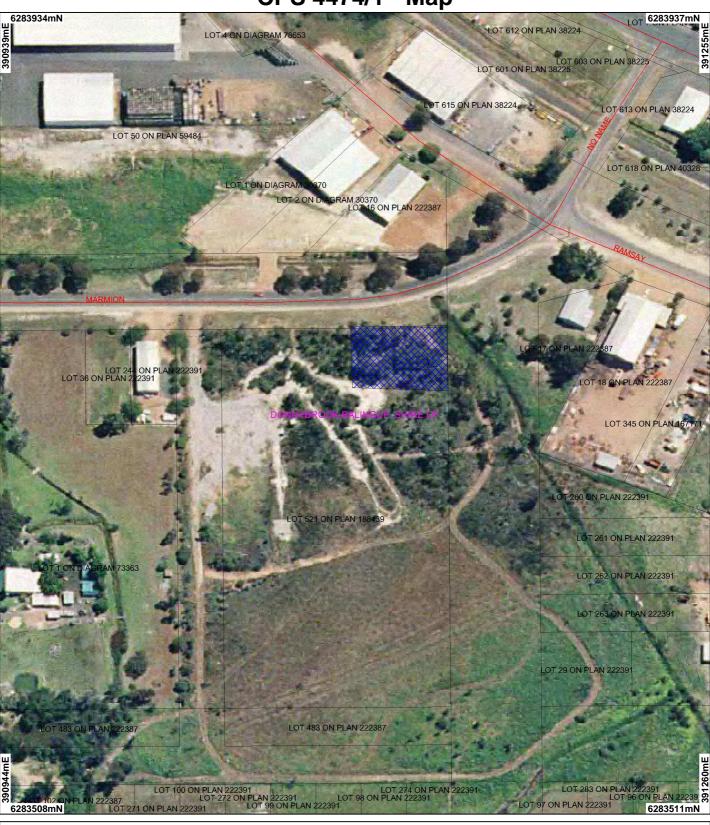

CPS 4474/1 - Map

Local Government Authorities

Clearing Instruments

Areas Applied to Clear (cont)

Areas Subject to Conditions
Areas Approved to Clear
Donnybrook 50cm
Orthomosaic - Landgate
2004

Cadastre for labelling

Scale 1:1871
(Approximate when reproduced at A4

## Geocentric Datum Australia 1994

Note: the data in this map have not been projected. This may result in geometric distortion or measurement inaccuracies.

Prepared by: melissaba Prepared for: Date: 15/07/2011 11:57:19 AM

Information derived from this map should be confirmed with the data custodian acknowleged by the agency acronym in the legend.