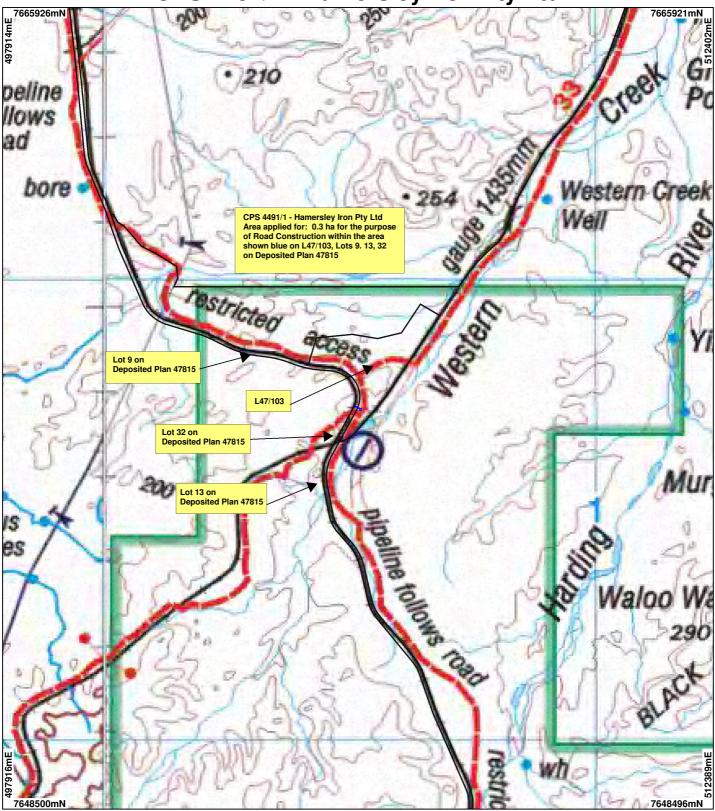

## CPS 4491/1 - Hamersley Iron Pty Ltd



## LEGEND

Mining Tenements
Land parcels related to instrument

Clearing Instruments

□ Cadastre NATMAP 250K Series Mapping - GA 08/03 0 Scale 1:80000 (Approximate when reproduced at A4)

Geocentric Datum Australia 1994 Note: the data in this map have not been projected. This may result in geometric distortion or measurement inaccuracies.

Date .....

Officer with delegated authority under Section 20 of the Environmental Protection Act 1986

Information derived from this map should be confirmed with the data custodian acknowleged by the agency acronym in the legend.