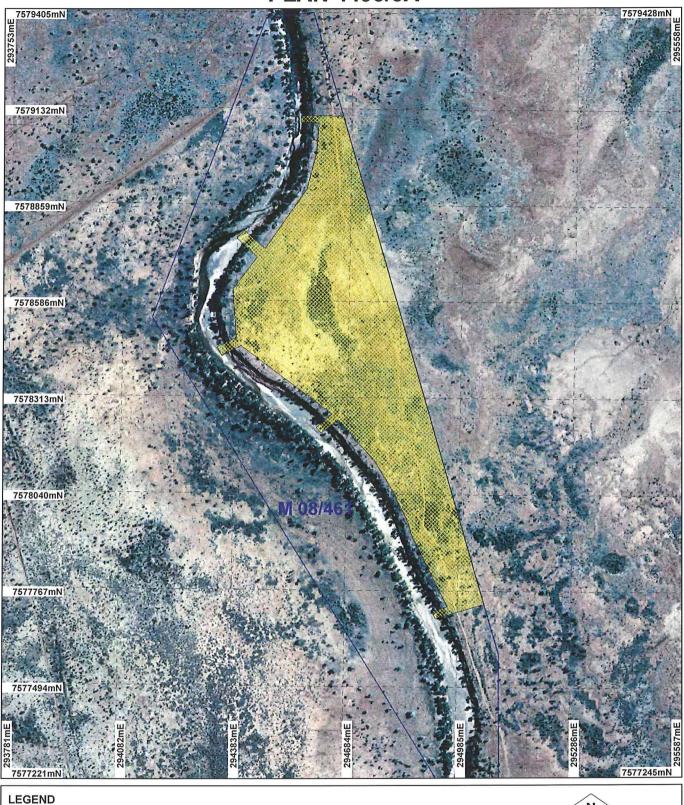

## PLAN 4493/3B

- Mining Tenements
  Clearing Instruments
- Areas Approved to Clear

Onslow 1.4m Orthomosalc -Landgate 2001

Scale 1:15000
(Approximate when reproduced at A4)

Geocentric Datum Australia 1994

Note: the data in this map have not been projected. This may result in geometric distortion or measurement inaccuracies.

STEVE TANTALA

Officer with delegated authority under Section 20 of the Environmental Protection Act 1986

Information derived from this map should be confirmed with the data custodian acknowleged by the agency acronym in the legend.