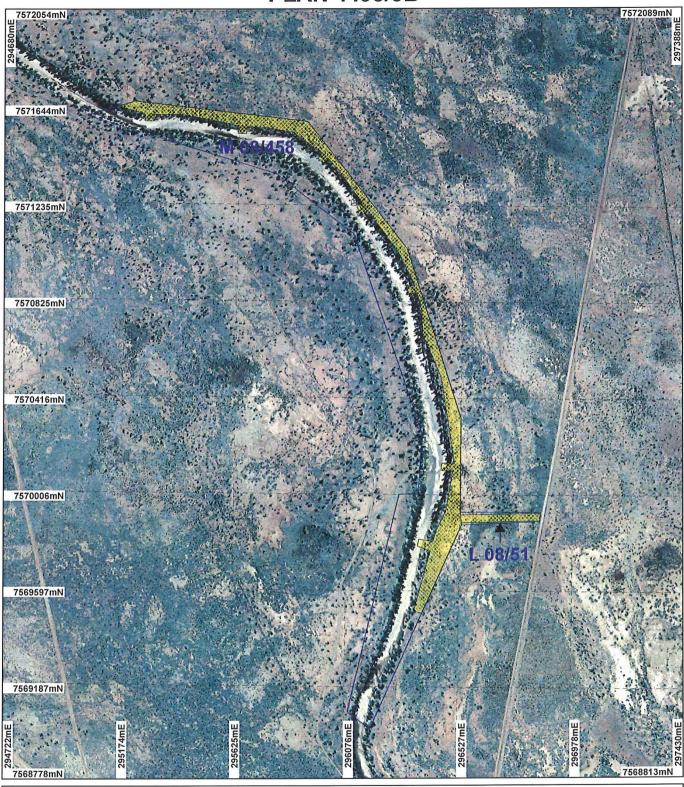

## PLAN 4493/3B

- Mining Tenements
  Clearing Instruments
- Areas Approved to Clear

Onslow 1.4m Orthomosalc -Landgate 2001

Scale 1:15000
(Approximate when reproduced at A4)

Geocentric Datum Australia 1994

Note: the data in this map have not been projected. This may result in geometric distortion or measurement inaccuracies.

STEVE TANTALA

Officer with delegated authority under Section 20 of the Environmental Protection Act 1986

Information derived from this map should be confirmed with the data custodian acknowleged by the agency acronym in the legend.