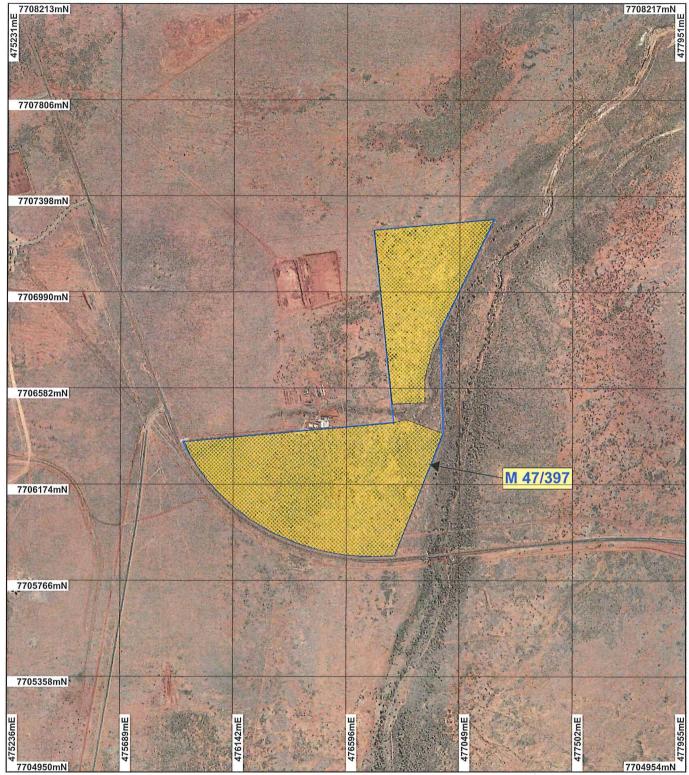

## LEGEND

Mining Tenements
Clearing Instruments
Areas Approved to Clear
Karratha townsile 20cm
Orthomosalc - Landgate
2002

 $\leq_{\mathsf{N}}$ -375 m Scale 1:15000 (Approximate when reproduce ced at A4)