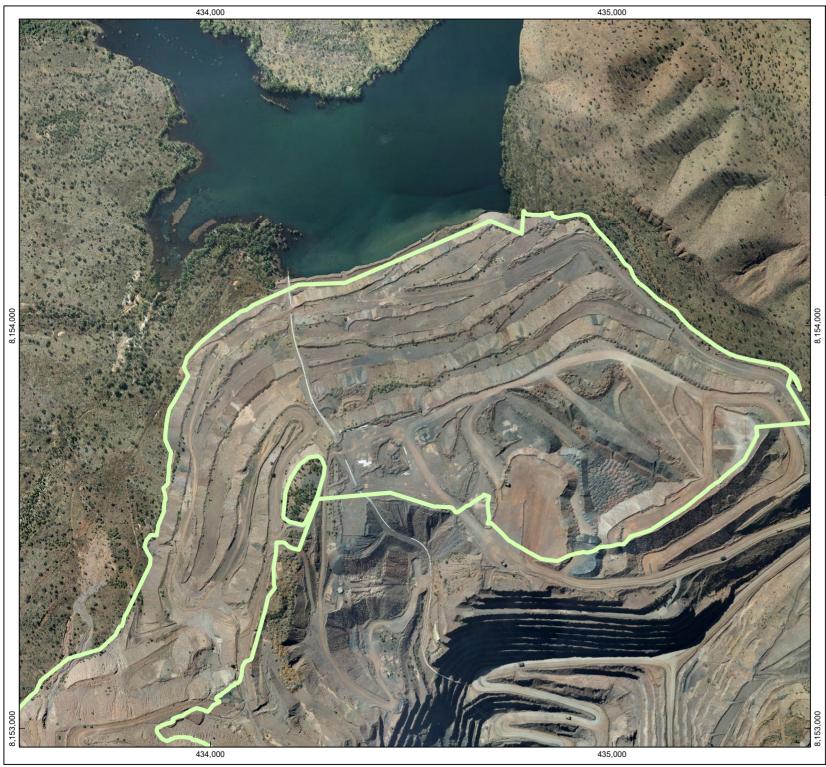

## **NVCP 4532-10 Proposed Amendment Areas** North WRD P1

Drawn: Lydia Mills Date: 15/07/2021

Proj: GDA 94, Zone 52 Scale:AS SHOWN

## Legend

**Amendment Areas** 

Disclaimer. This document has been prepared to the highest level of accuracy possible, for the purposes of Rio Tinto's iron on business. Reproduction of this document in whole or in part by any means is strictly prohibited without the express approval of Rio Tinto. Futher, this document may not be referred to, quoted or relied upon for any purpose whatsoever without the written approval of Rio Tinto. Rio Tinto will not be liable to a third party for any loss, damage, leability or dain antieng out of or indental to a third party using or enjvige not the content contained in the document. Rio Tinto disclaims all risk and the third party assumes all risk and releases and indemnifies and agrees to keep indemnified Rio Tinto from any loss, damage, claim or liability arising fereign from the user or leations on his document.