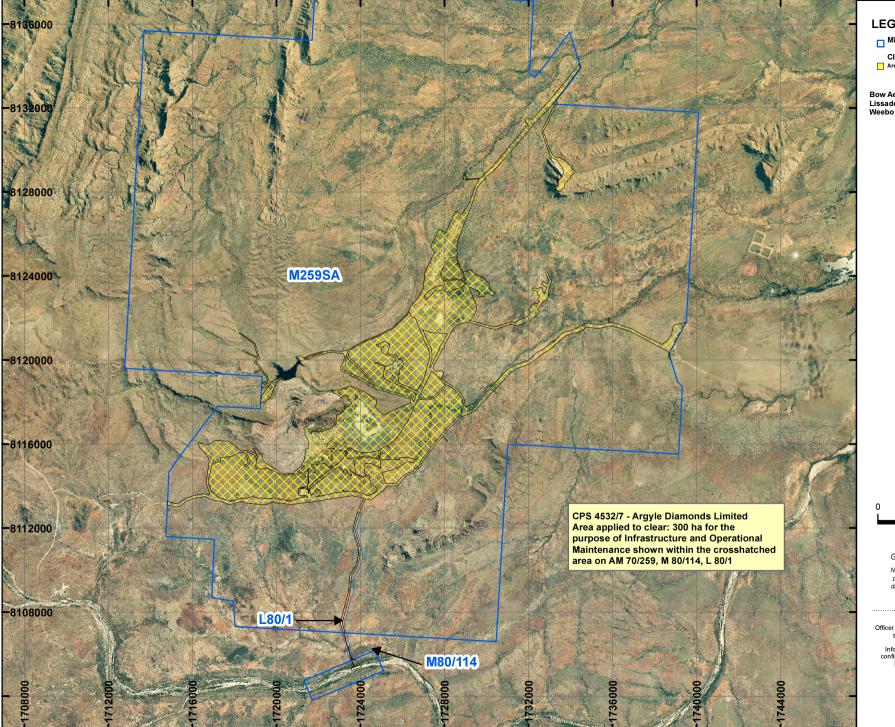

## PLAN 4532/7

## LEGEND

Mining Tenements

Clearing Instruments Areas Approved to Clear

Bow Aerial Mosaic April 2009 Lissadell Aerial Mosaic April 2009 Weebo Aerial Mosaic January 2009

6 Km

Scale 1:180,000 (Appoximate when reproduced at A4)

Geocentric Datum Australia 1994

Note: the data in this map have not been projected. This may result in geometric distortion or measurement inaccuracies.

Date

Officer with delegated authority under Section 20 of the Environmental Protection Act 1986

Information derived from this map should be confirmed with the data custodian acknowleged by the agency acronym in the legend.