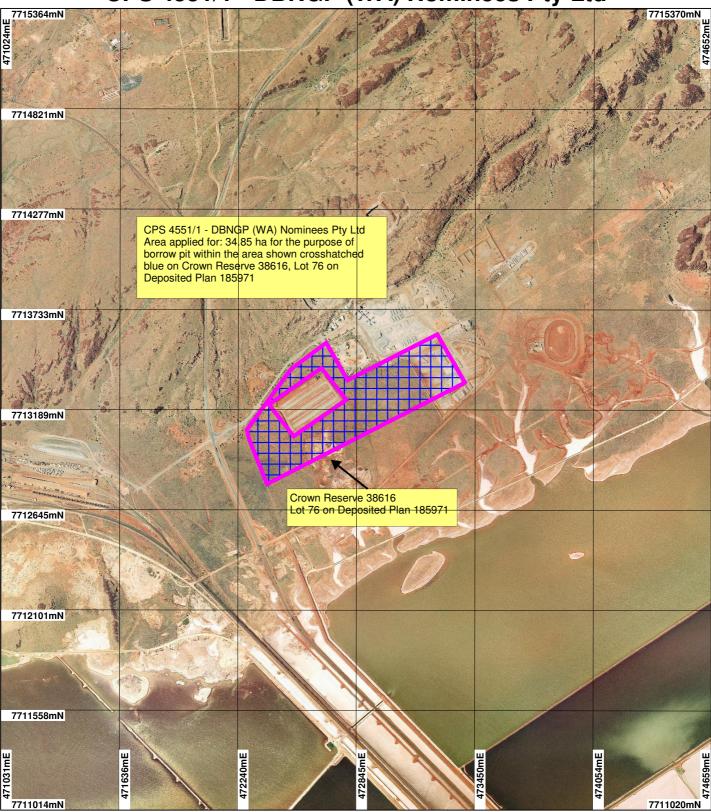

CPS 4551/1 - DBNGP (WA) Nominees Pty Ltd



## LEGEND

Clearing Instruments

Areas Applied to Clear
Dampier and Extensions 50cm
Orthomosaic - Landgate
2008



Scale 1:20000
(Approximate when reproduced at A4)

Geocentric Datum Australia 1994

Note: the data in this map have not been projected. This may result in geometric distortion or measurement inaccuracies.

. Date .....

Officer with delegated authority under Section 20 of the Environmental Protection Act 1986

Information derived from this map should be confirmed with the data custodian acknowleged by the agency acronym in the legend.



\* Project Data. This data has not been quality assured. Please contact map author for details.