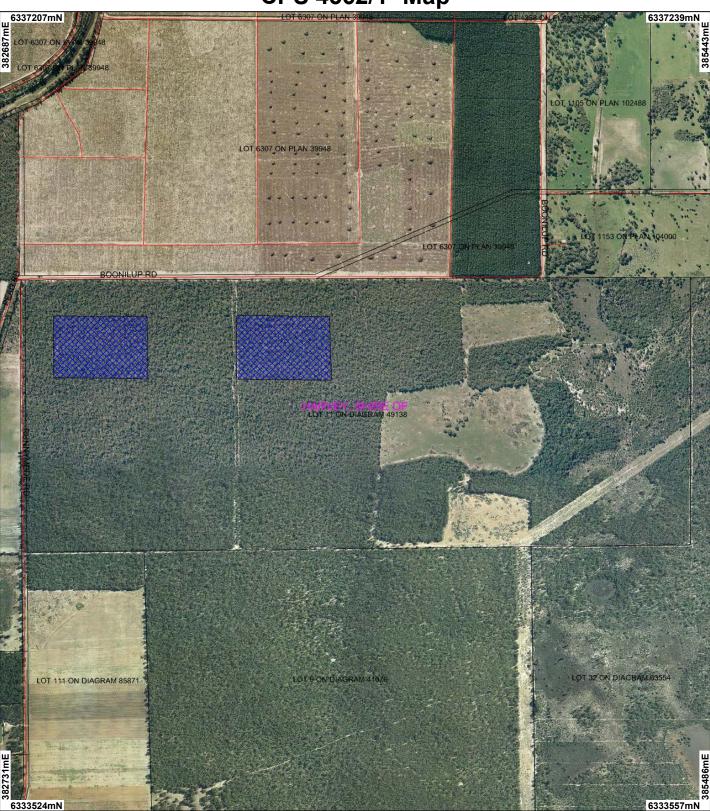

## **CPS 4562/1- Map**

Cadastre for labelling

Clearing Instruments

Areas Applied to Clear

Bunbury 50cm Orthomosaic Landgate 2008

Scale 1:16261

Geocentric Datum Australia 1994

Note: the data in this map have not been projected. This may result in geometric distortion or measurement inaccuracies.