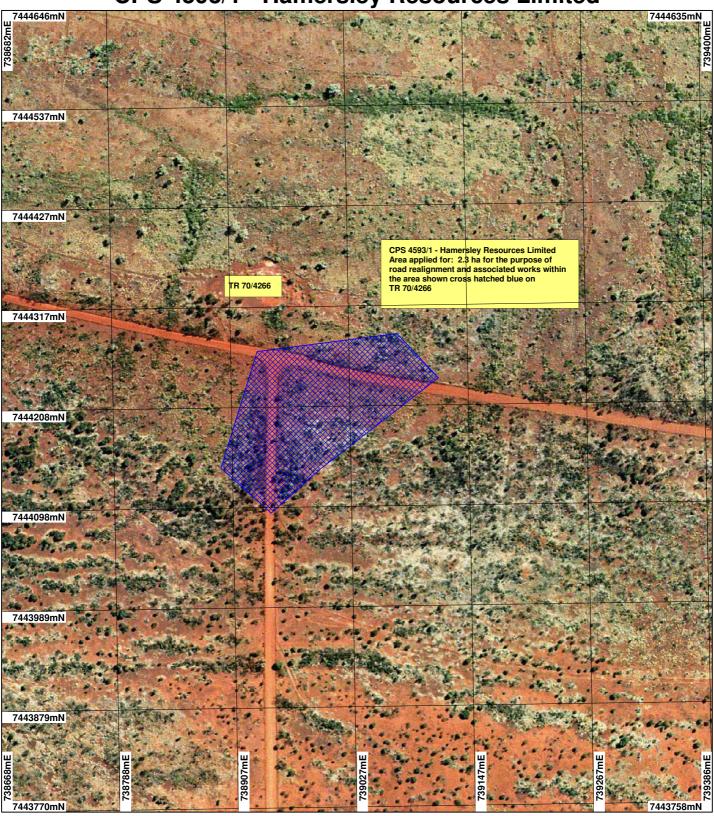

## **CPS 4593/1 - Hamersley Resources Limited**



## **LEGEND** ☐ Mining Tenements Clearing Instruments Ophthalmia 50cm Orthomosaic - Landgate 2004



Geocentric Datum Australia 1994

Note: the data in this map have not been projected. This may result in geometric distortion or measurement inaccuracies.

Officer with delegated authority under Section 20 of the Environmental Protection Act 1986

Information derived from this map should be confirmed with the data custodian acknowleged by the agency acronym in the legend.



\* Project Data. This data has not been quality assured. Please contact map author for details.