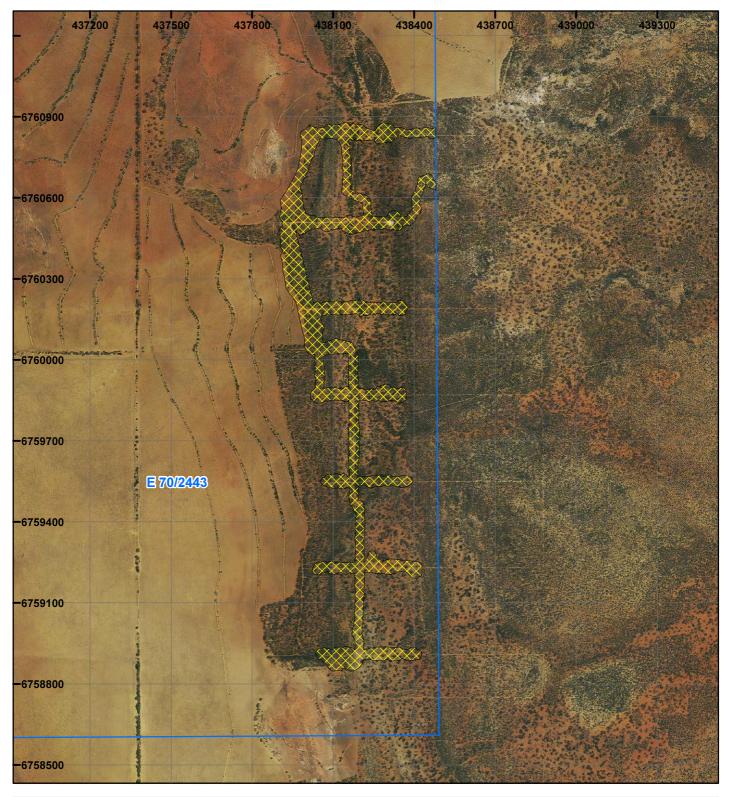

## PLAN 4600/2B

LEGEND

Mining Tenements Clearing Instruments Areas Approved to Clear

Orthophotography sourced from Landgate

N 0.4 Km Λ Scale 1:14,000 (Appoximate when reproduced at A4) Geocentric Datum Australia 1994

Note: the data in this map have not been projected. This may result in geometric distortion or measurement inaccyracies. M · A a a

DAN MACHIN Date: 06 / 04 / 2017 Officer with delegated authority under Section 20 of the Environmental Protection Act 1986

Information derived from this map should be confirmed with the data custodian acknowleged by the agency acronym in the legend.