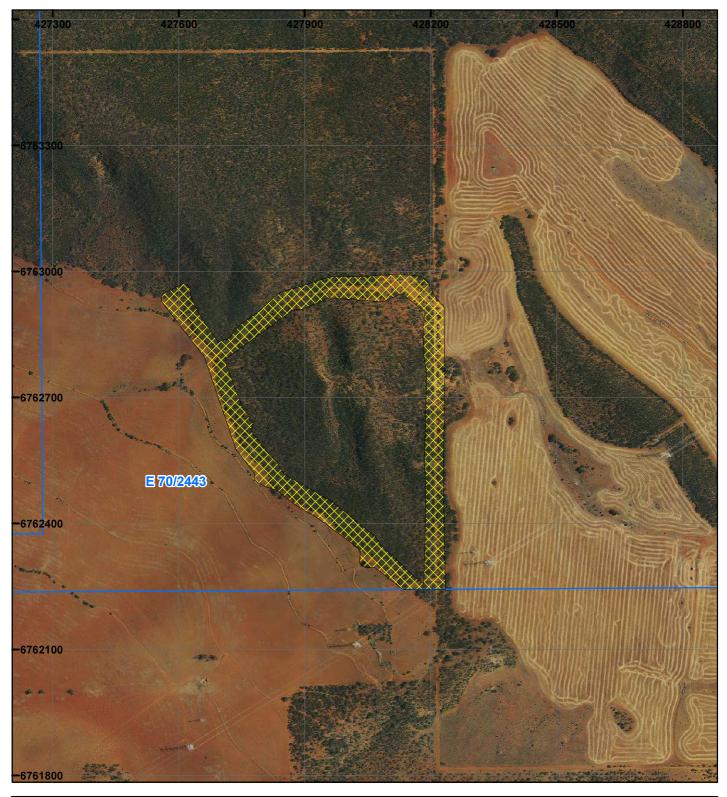

PLAN 4600/2A

LEGEND

Mining Tenements Clearing Instruments Areas Approved to Clear

Orthophotography sourced from Landgate

N 0.3 Km Λ Scale 1:9,000 (Appoximate when reproduced at A4) Geocentric Datum Australia 1994 Note: the data in this map have not been projected. This may result in geometric distortion or measurement inaccuracies. Mall DAN MACHIN Date: 06 / 04 / 2017 Officer with delegated authority under Section 20 of the Environmental Protection Act 1986 Information derived from this map should be confirmed with the data custodian acknowleged by the agency acronym in the legend.

WA Crown Copyright 2002