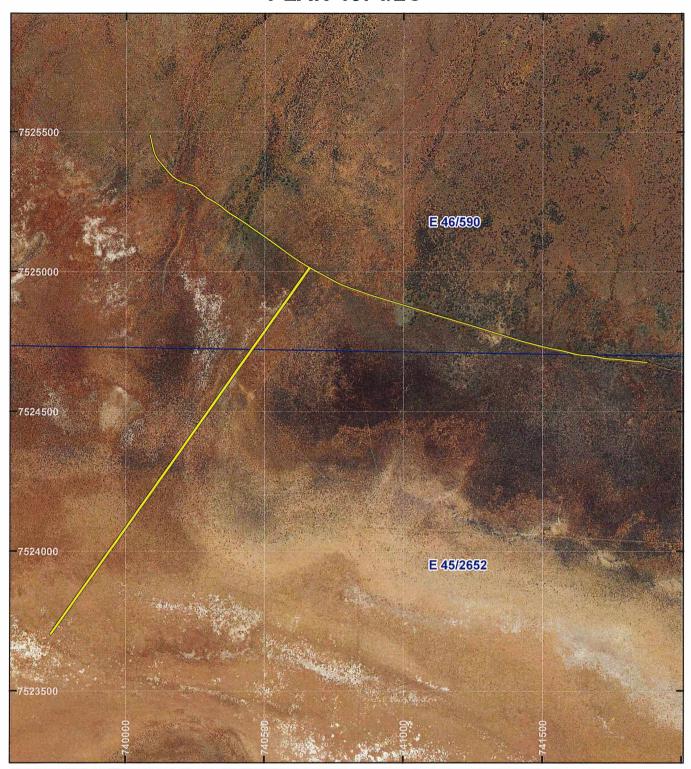

## **PLAN 4674/2A**

#### LEGEND

Mining TenementsClearing Instruments

■ Areas Approved to Clear Orthophotography sourced from Landgate

MARNIE LEYBOURNE Date 29/12/2016

Officer with delegated authority under Section 20 of the Environmental Protection Act 1986

Information derived from this map should be confirmed with the data custodian acknowleged by the agency acronym in the legend.