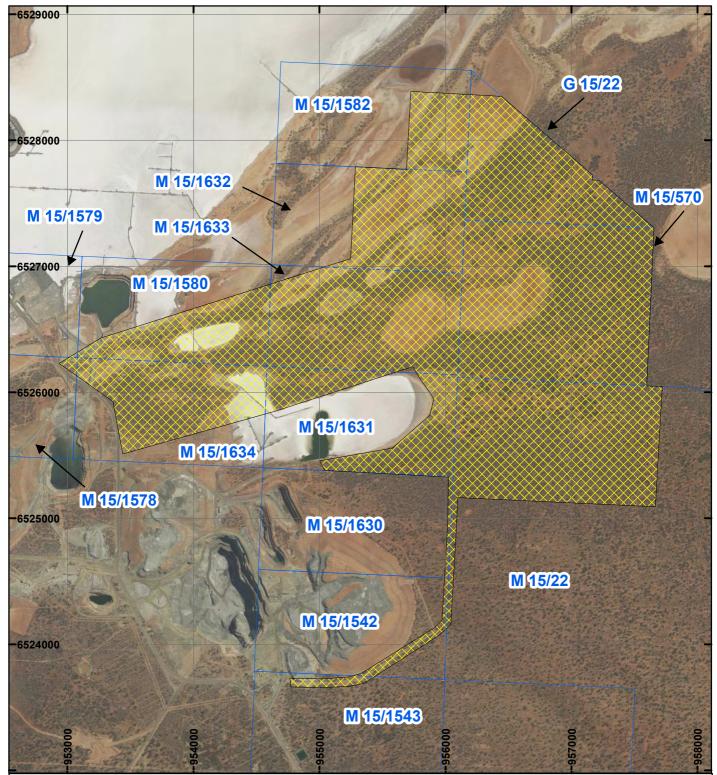

## PLAN 4696/3

## LEGEND

Mining Tenements

Clearing Instruments

Areas Approved to Clear

Orthophotography sourced from Landgate

 $\Delta$ 1,000 M Scale 1:30,000 (Appoximate when reproduced at A4) Geocentric Datum Australia 1994 Note: the data in this map have not been projected. This may result in geometric distortion or measurement inaccuracies.

Officer with delegated authority under Section 20 of the Environmental Protection Act 1986 Information derived from this map should be

Information derived from this map should be confirmed with the data custodian acknowleged by the agency acronym in the legend.